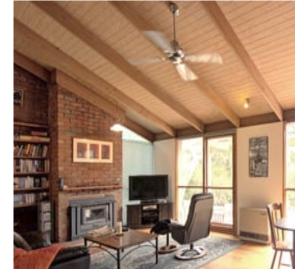

## **Coastal Hideaway**

Centrally located in a quiet street setting with views of the tree tops and glimpses of ocean this solid four bedroom, two bathroom split level Anglesea beach house is now available for permanent rent. Comprising of master bedroom with ensuite and walk-in-robe, study, central bathroom, 2 bedrooms with built-in-robes, multiple living areas and plenty of storage. The open plan kitchen dining space includes sliding glass door access to the north facing deck and pergola, perfect for entertaining. The large lounge area features slow combustion wood fire place, ceiling fan and new split system heating & cooling for year round comfort. Other features include high ceilings, timber floors, large 3 door garage and workshop, garden shed, ample open off street parking, low maintenance native garden and fully fenced backyard.