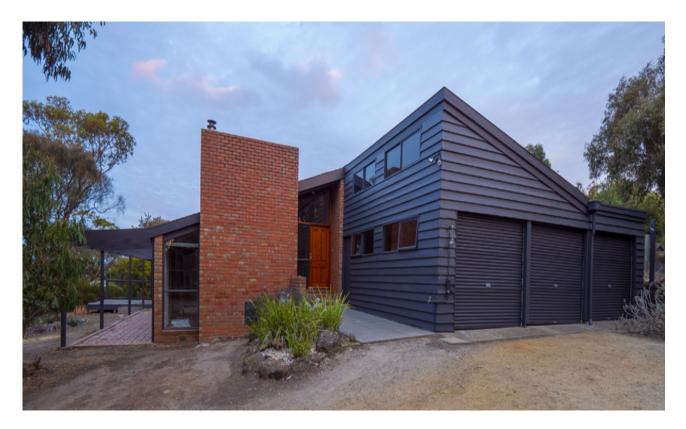

## **Coastal Hideaway**

Centrally located in a quiet street setting with views of the tree tops and glimpses of ocean this solid four bedroom, two bathroom split level Anglesea beach house is now available for permanent rent. Comprising of master bedroom with ensuite and walk-in-robe, study, central bathroom, 2 bedrooms with built-in-robes, multiple living areas and plenty of storage. The open plan kitchen dining space includes sliding glass door access to the north facing deck and pergola, perfect for entertaining. The large lounge area features slow combustion wood fire place, ceiling fan and new split system heating & cooling for year round comfort. Other features include high ceilings, timber floors, large 3 door garage and workshop, garden shed, ample open off street parking, low maintenance native garden and fully fenced backyard.