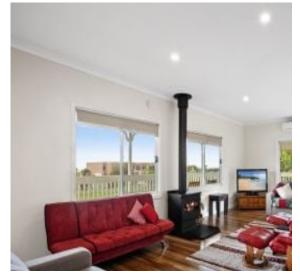

Adjacent to the main living area is a true reflection of an incredibly well-equipped kitchen: 6 metre- long island bench to fit all manner of kith, kin & kilt size(!), 2 electric ovens with separate electric induction stove top, dishwasher, essential kitchen cupboard space with separate walk in pantry: sized as would be expected from a property of this calibre. Spotted gum floorboards enhance the natural environs that frame the floor to ceiling windows of the main living area. A large wood fire heater and split system provide all year temperature control because here, complete comfort is paramount.