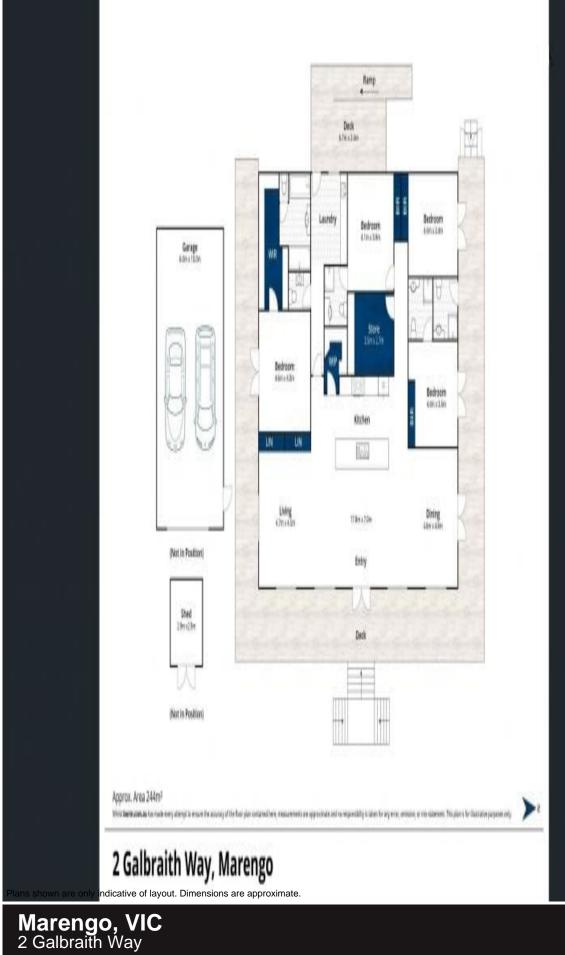

and extensive open plan living options are immediately on display.

Adjacent to the main living area is a true reflection of an incredibly well-equipped kitchen: 6 metre- long island bench to fit all manner of kith, kin & kilt size(!), 2 electric ovens with separate electric induction stove top, dishwasher, essential kitchen cupboard space with separate walk in pantry: sized as would be expected from a property of this calibre. Spotted gum floorboards enhance the natural environs that frame the floor to ceiling windows of the main living area. A large wood fire heater and split system provide all year temperature control because here, complete comfort is paramount.



## SOLD Contact:

Type:

Gary Van Someren 0418550049 House 20/08/2019 Sold Date: https://www.greatoceanproperties.com.au