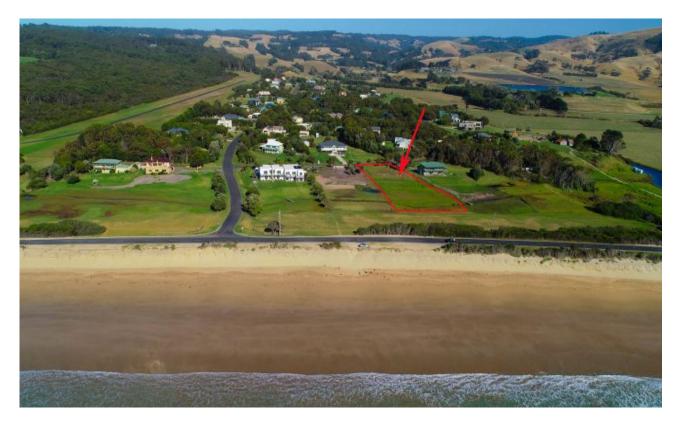

## Just a breath away

Located in the popular Heathfield estate only meters away from the breaking surf, ocean views and excellent proximity to both Marengo & the township of Apollo Bay, this substantial 4000sqm (1 acre approx) allotment provides an opportunity to plan and build your own private coastal oasis. Featuring a 26 meter frontage and adjoining a landscape reserve at the rear, take advantage of the tranquility of this low density residential zone away from the madding crowd of Apollo Bay with the sound of the breaking waves nearby. The outlook from any future dwelling could be designed with the ocean in mind to take advantage of the positioning of this allotment to maximise coastal views and the surrounding rolling hills with the certainty that your views can never be built out. The land is approximately 2.5 hours from Melbourne, 2 minutes to Apollo Bay and only moments away from the peaceful Marengo beaches, reefs and nature walks. Enjoy the seclusion whilst being close enough to the town center to savour the cafes, restaurants, farmers markets and events. Don't miss the opportunity to buy this attractive