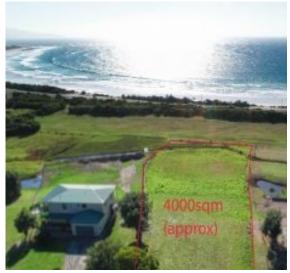

## Just a breath away

Located in the popular Heathfield estate only meters away from the breaking surf, ocean views and excellent proximity to both Marengo & the township of Apollo Bay, this substantial 4000sqm (1 acre approx) allotment provides an opportunity to plan and build your own private coastal oasis. Featuring a 26 meter frontage and adjoining a landscape reserve at the rear, take advantage of the tranquility of this low density residential zone away from the madding crowd of Apollo Bay with the sound of the breaking waves nearby. The outlook from any future dwelling could be designed with the ocean in mind to take advantage of the positioning of this allotment to maximise coastal views and the surrounding rolling hills with the certainty that your views can never be built out. The land is approximately 2.5 hours from Melbourne, 2 minutes to Apollo Bay and only moments away from the peaceful Marengo beaches, reefs and nature walks. Enjoy the seclusion whilst being close enough to the town center to savour the cafes, restaurants, farmers markets and events. Don't miss the opportunity to buy this attractive