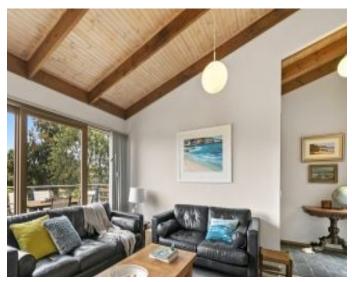

#### Peaceful, Elevated Slice of Anglesea

Elevated with picturesque views of bush clad hills, this property has a warm and peaceful character that instantly feels like home. Its split-level design creates cosy spaces and the lime washed timber cathedral ceilings add a sense of volume and space.

Features include a generous lounge with a freestanding log fire and framed by glass to capture the sunny leafy outlook; a large kitchen with adjacent dining that flows to outdoor entertaining on multi level decks; and beautiful hardwood floors. There are three spacious bedrooms all with built in robes. Add to this ducted heating/cooling and solar panels. Flexibility is offered by one of the bedrooms to create a second living area with access to the sunny garden with sheltered outdoor living space. Outside features a cute freestanding studio providing room to get creative, accommodate guests or to work from home.