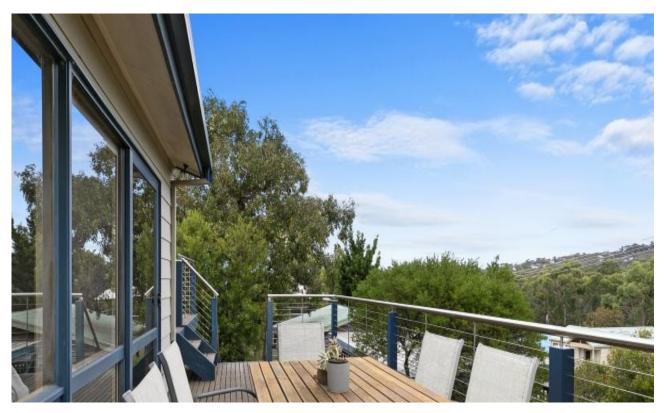

#### Peaceful, Elevated Slice of Anglesea

Elevated with picturesque views of bush clad hills, this property has a warm and peaceful character that instantly feels like home. Its split-level design creates cosy spaces and the lime washed timber cathedral ceilings add a sense of volume and space.

Features include a generous lounge with a freestanding log fire and framed by glass to capture the sunny leafy outlook; a large kitchen with adjacent dining that flows to outdoor entertaining on multi level decks; and beautiful hardwood floors. There are three spacious bedrooms all with built in robes. Add to this ducted heating/cooling and solar panels. Flexibility is offered by one of the bedrooms to create a second living area with access to the sunny garden with sheltered outdoor living space. Outside features a cute freestanding studio providing room to get creative, accommodate guests or to work from home.