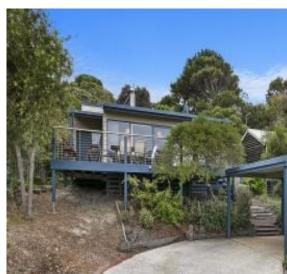

#### Peaceful, Elevated Slice of Anglesea

Elevated with picturesque views of bush clad hills, this property has a warm and peaceful character that instantly feels like home. Its split-level design creates cosy spaces and the lime washed timber cathedral ceilings add a sense of volume and space.

Features include a generous lounge with a freestanding log fire and framed by glass to capture the sunny leafy outlook; a large kitchen with adjacent dining that flows to outdoor entertaining on multi level decks; and beautiful hardwood floors. There are three spacious bedrooms all with built in robes. Add to this ducted heating/cooling and solar panels. Flexibility is offered by one of the bedrooms to create a second living area with access to the sunny garden with sheltered outdoor living space. Outside features a cute freestanding studio providing room to get creative, accommodate guests or to work from home.