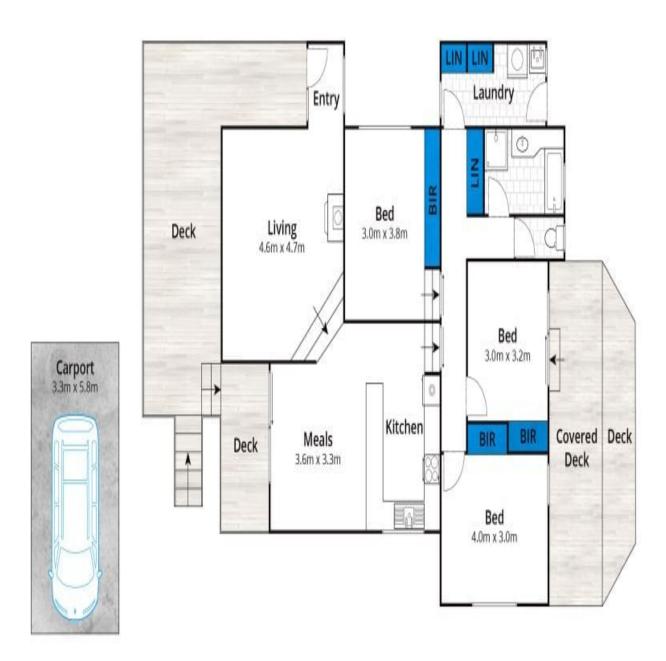

#### **SOLD**

Contact: Marty Maher

0419505279

 Type:
 House

 Sold Date:
 29/05/2019

 Land:
 572m2

https://www.greatoceanproperties.com.au

Whilst berm.com.au has made every attempt to ensure the accuracy of the floor plan contained here, measurements are approximate and no responsibility is taken for any error, omission, or mis-statement. This plan is for illustrative purposes only.

### 15 Chatswood Drive, Anglesea

Plans shown are only indicative of layout. Dimensions are approximate.