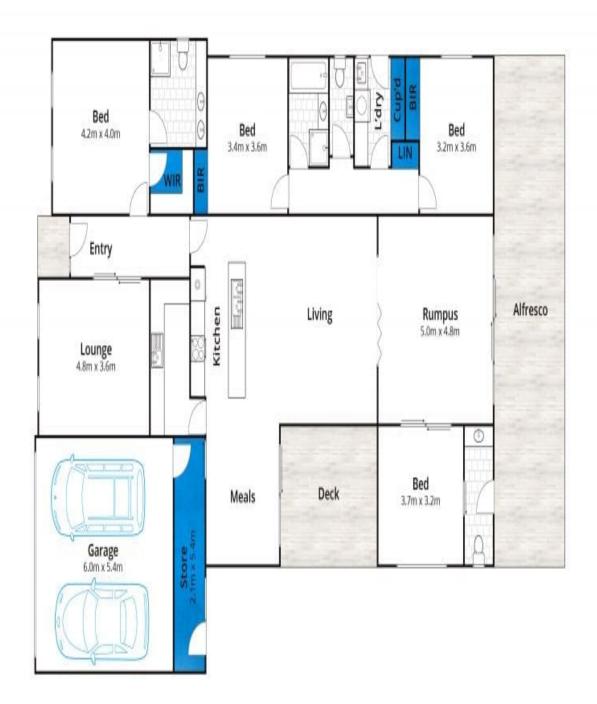

Whilst barm.com.au has made every attempt to ensure the accuracy of the floor plan contained here, measurements are approximate and no responsibility is taken for any error, omission, or mis-statement. This plan is for illustrative purposes only.

## 3 Saltwater Place, Anglesea

Plans shown are only indicative of layout. Dimensions are approximate.