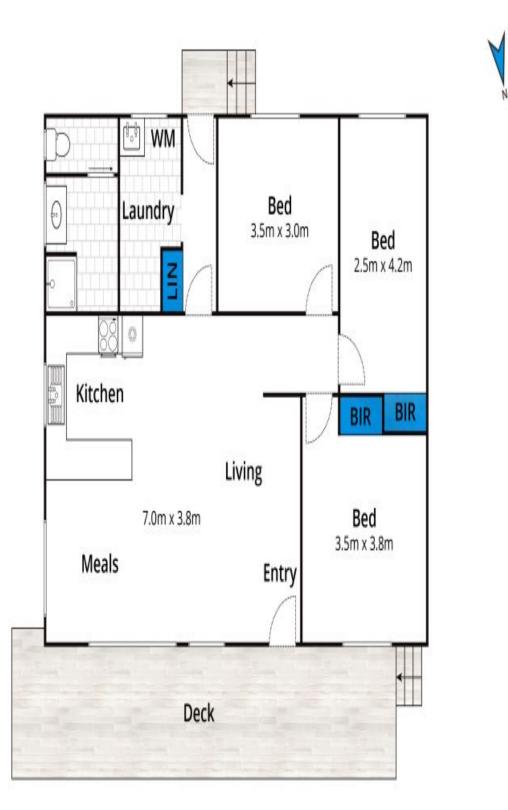

3 BED 1 BATH 2 CAR

great ocean properties

**SOLD** 

Contact: Marty Maher

0419505279

**Type:** House **Sold Date:** 01/03/2019 **Land:** 1087m2

https://www.greatoceanproperties.com.au

Whist berm.com.au has made every attempt to ensure the accuracy of the floor plan contained here, measurements are approximate and no responsibility is taken for any error, omission, or mis-statement. This plan is for illustrative purposes only.

## 3 Birkdale Close, Anglesea

Plans shown are only indicative of layout. Dimensions are approximate.