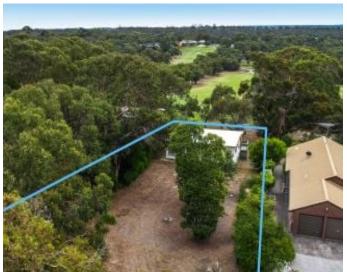

## An Anglesea hidden treasure

3 Birkdale Close represents a rare opportunity to acquire a coastal property perfectly located on the golf course and in one of Anglesea's sought-after precincts. The home achieves commanding and spectacular views over the golf course and its resident kangaroos overlooking the 17th hole. This amazingly private and peaceful residence features 3 bedrooms, 1 bathroom, original wooden floorboards and an open plan living, kitchen/dining area looking directly over the golf course. The open and flowing floor plan is conducive to outdoor living with direct access to a sunny north facing private deck ideal for year-round entertaining. Sited in a quite court location this private holding of 1087sqm (app) is surrounded by trees and a low maintenance established garden, offering ample space for the family to relax and enjoy. A sunny elevated position provides scope for renovation or the perfect canvas to create your dream retreat or coastal residence all while enjoying everything Anglesea has to offer. Inspections by appointment.