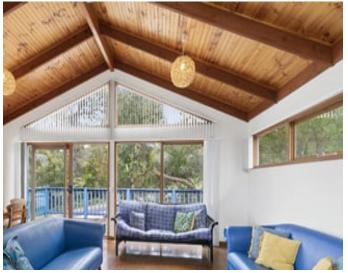

## **Bush Haven**

Situated in a quiet area of Anglesea, nestled amongst the trees and opposite the Anglesea golf course, this property will have you feeling like you're permanently on holiday!

This split level home comprises of 3 bedrooms, two with built in robes and master with ceiling fan, open plan living/kitchen/dining area featuring cathedral timber lined ceilings and an abundance of natural light. A sliding door from the living/dining area on the upper level gives you access to enjoy the elevated outlook and bush views from the front deck that is also perfect for relaxing and entertaining.