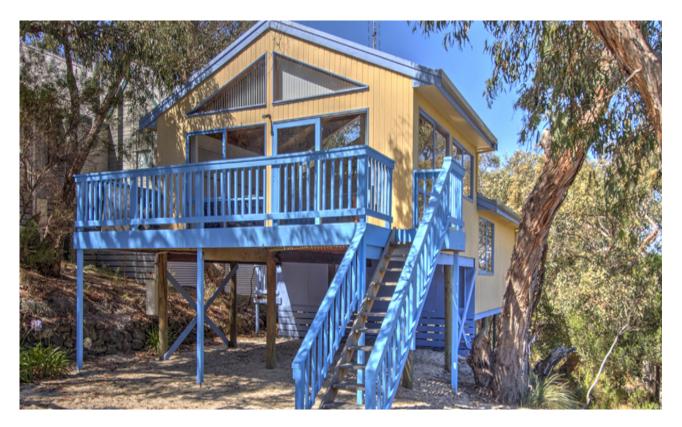

## **Bush Haven**

Situated in a quiet area of Anglesea, nestled amongst the trees and opposite the Anglesea golf course, this property will have you feeling like you're permanently on holiday!

This split level home comprises of 3 bedrooms, two with built in robes and master with ceiling fan, open plan living/kitchen/dining area featuring cathedral timber lined ceilings and an abundance of natural light. A sliding door from the living/dining area on the upper level gives you access to enjoy the elevated outlook and bush views from the front deck that is also perfect for relaxing and entertaining.

The lower level includes a main bathroom with bath, separate toilet, laundry with direct access to the back garden, ample storage under house and room for 2 cars, low maintenance native garden. Located a short stroll to the Anglesea golf course and club house facilities, this property is perfect for anyone looking for a permanent rental home or relaxing weekend retreat. Partly Furnished and available from mid March. Inspections available 7 days a week by appointment.