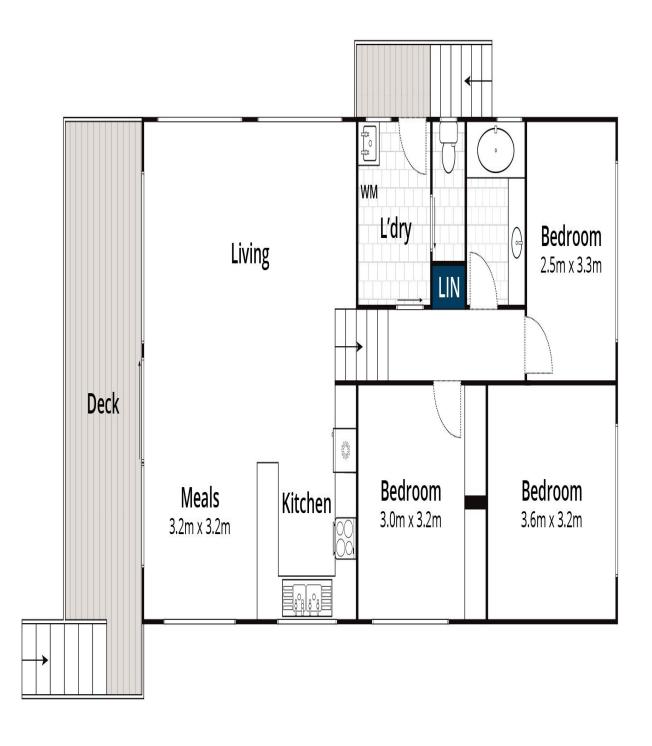

Whilst bwrm.com.au has made every attempt to ensure the accuracy of the floor plan contained here, measurements are approximate and no responsibility is taken for any error, omission, or mis-statement. This plan is for illustrative purposes only.

## 48 Golf Links Road, Anglesea

Plans shown are only indicative of layout. Dimensions are approximate.

Anglesea, VIC 48 Golf Links Road