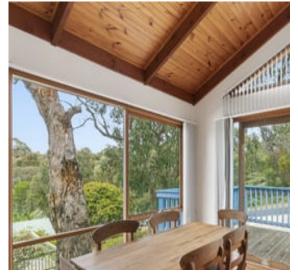

## **Bush Haven**

Situated in a quiet area of Anglesea, nestled amongst the trees and opposite the Anglesea golf course, this property will have you feeling like you're permanently on holiday!

This split level home comprises of 3 bedrooms, two with built in robes and master with ceiling fan, open plan living/kitchen/dining area featuring cathedral timber lined ceilings and an abundance of natural light. A sliding door from the living/dining area on the upper level gives you access to enjoy the elevated outlook and bush views from the front deck that is also perfect for relaxing and entertaining.