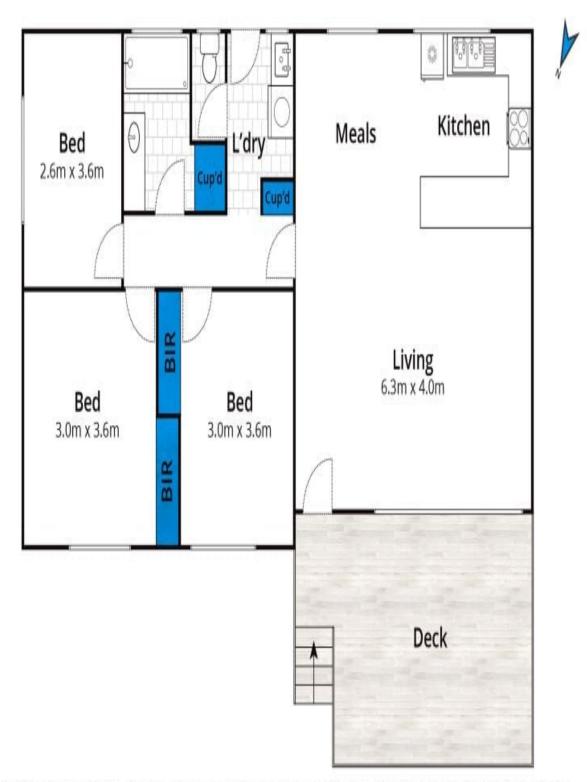

Whilst barm.com.au has made every attempt to ensure the accuracy of the floor plan contained here, measurements are approximate and no responsibility is taken for any error, omission, or mis-statement. This plan is for illustrative purposes only.

## 20 Parker Street, Anglesea

Plans shown are only indicative of layout. Dimensions are approximate.