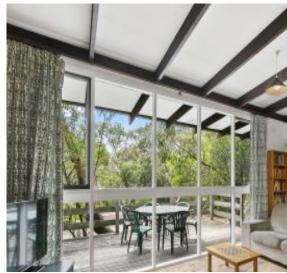

## A classic beach house

A classic beach house! Make the sea change and invest in this character filled Anglesea property. This ideally positioned 3 bedroom beach house is in one of Anglesea's quieter bush settings, yet still within easy walking distance to the Anglesea river, shops, cafes, beaches and surf club. The home features timber floors, large bedrooms, spacious open plan kitchen, living and dining and offers an abundance of potential with its original charm and character. Perfectly positioned on a generous 900sqm (app), the private outdoor space makes the most of the northerly position with a large treed front yard and spacious sunny deck allowing you plenty of room to move and enjoy the peaceful life Anglesea is famous for. Make it your home, make it your beach house or rent it out, the choice is yours.