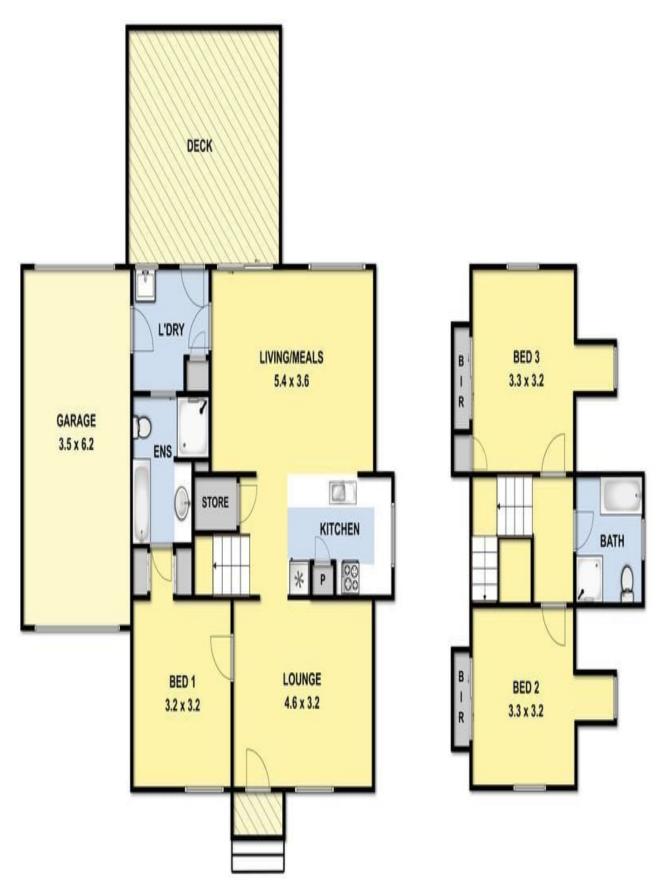

Featuring:

Plans shown are only indicative of layout. Dimensions are approximate.

Anglesea, VIC 5/6 Great Ocean Road