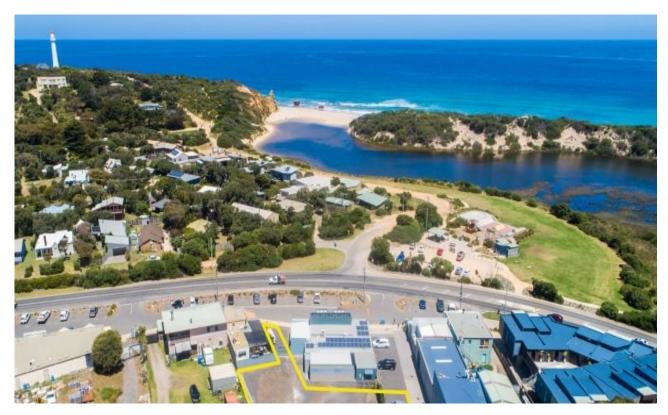

## substantial vacant allotment with subdivisional potential

There is very limited land available in Aireys Inlet and this substantial 975sqm (app) allotment has the size and position to do something special. The land predominantly faces north to face the river, however does have some exposure towards the Great Ocean Road that would be suitable for a shop front. The zoning in flexible in use and accommodation is a permitted use. The land adjoins the beautiful Strapper shop freehold which is one of the most prominent commercial spaces in Aireys Inlet. Any future development will find itself amongst businesses with strong track records with high patronage that could be taken advantage of. Documentation is available on request.