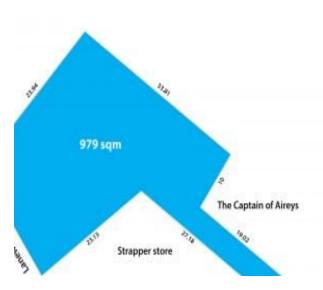

## substantial vacant allotment with subdivisional potential

There is very limited land available in Aireys Inlet and this substantial 975sqm (app) allotment has the size and position to do something special. The land predominantly faces north to face the river, however does have some exposure towards the Great Ocean Road that would be suitable for a shop front. The zoning in flexible in use and accommodation is a permitted use. The land adjoins the beautiful Strapper shop freehold which is one of the most prominent commercial spaces in Aireys Inlet. Any future development will find itself amongst businesses with strong track records with high patronage that could be taken advantage of. Documentation is available on request.

 Land:
 979m2

https://www.greatoceanproperties.com.au