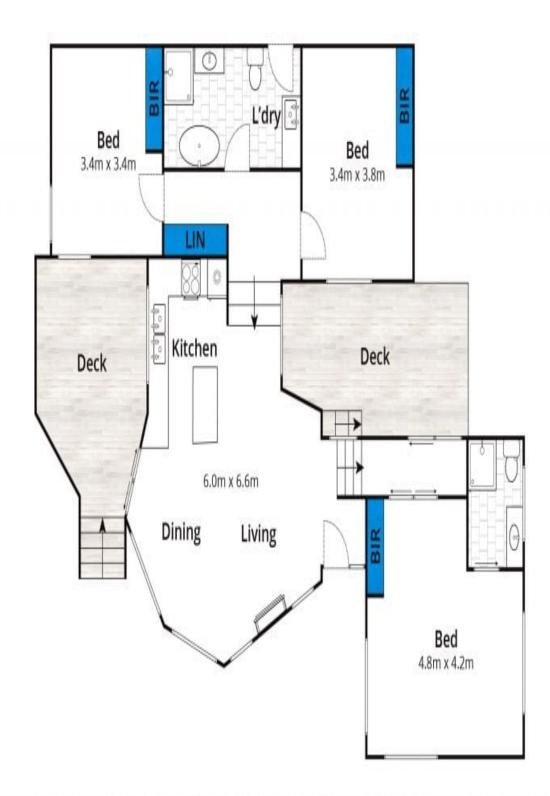

**SOLD** 

Contact: Marty Maher

0419505279 Mim Atkinson 0408912533

**Type:** House **Sold Date:** 02/02/2019 **Land:** 408m2

https://www.greatoceanproperties.com.au

Whilst born.com.au has made every attempt to ensure the accuracy of the floor plan contained here, measurements are approximate and no responsibility is taken for any error, omission, or mis-statement. This plan is for illustrative purposes only.

## 35 Kalbaru Drive, Fairhaven

Plans shown are only indicative of layout. Dimensions are approximate.