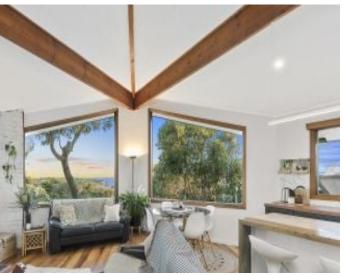

## simply beautiful

This simply beautiful residence takes full advantage of its spectacular corner position providing stunning views, a sunny aspect and a good sense of escapism. A recent total makeover has simultaneously preserved the home's original charm and infused every aspect with contemporary beach house chic. Breathtaking coastal, inlet and lighthouse views are on display from the open plan living area and kitchen. This space is an absolute highlight with soaring ceilings, timber floors and full size picture windows. More stunning views greet you from the master suite and from one of the two