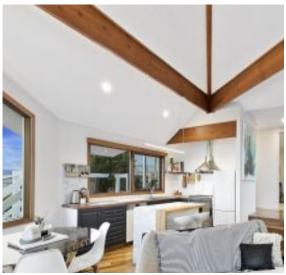

## simply beautiful

This simply beautiful residence takes full advantage of its spectacular corner position providing stunning views, a sunny aspect and a good sense of escapism. A recent total makeover has simultaneously preserved the home's original charm and infused every aspect with contemporary beach house chic. Breathtaking coastal, inlet and lighthouse views are on display from the open plan living area and kitchen. This space is an absolute highlight with soaring ceilings, timber floors and full size picture windows. More stunning views greet you from the master suite and from one of the two