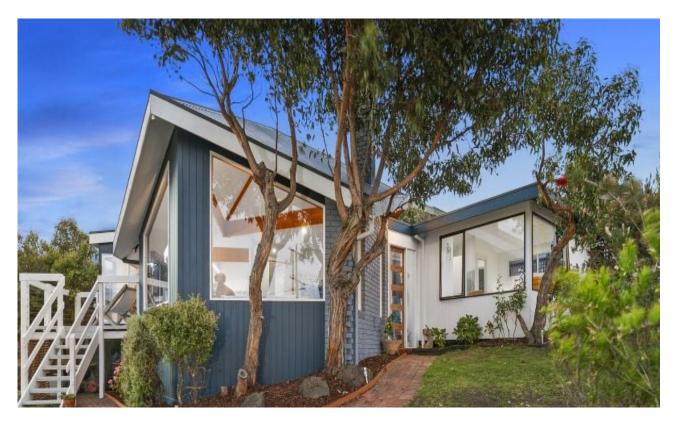

## 35 Kalbaru Drive **Fairhaven, VIC**

**2**BATH

CAR

great ocean properties

## simply beautiful

This simply beautiful residence takes full advantage of its spectacular corner position providing stunning views, a sunny aspect and a good sense of escapism. A recent total makeover has simultaneously preserved the home's original charm and infused every aspect with contemporary beach house chic. Breathtaking coastal, inlet and lighthouse views are on display from the open plan living area and kitchen. This space is an absolute highlight with soaring ceilings, timber floors and full size picture windows. More stunning views greet you from the master suite and from one of the two

additional bedrooms.

The front deck is the perfect spot for morning coffee or evening drinks while soaking up the vista. Alternatively spend quality time entertaining family and friends on the north facing sheltered back deck with BBQ area.