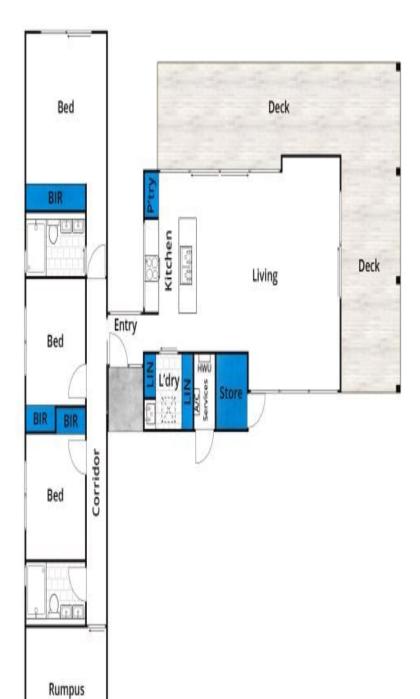

 Sold Date:
 23/09/2019

 Land:
 11.31Acres

https://www.greatoceanproperties.com.au

Whilst barm.com.au has made every attempt to ensure the accuracy of the floor plan contained here, measurements are approximate and no responsibility is taken for any error, omission, or mis-statement. This plan is for illustrative purposes only.

## 1/23-79 Bambra Road, Aireys Inlet

Plans shown are only indicative of layout. Dimensions are approximate.