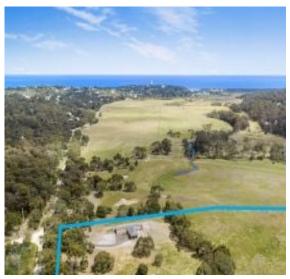

## Exclusive Acreage in Aireys

When sophisticated simplicity meets contemporary design in a tranquil nature filled location, this is the stunning result. Carefully constructed to blend with the landscape, this newly built architecturally designed home nestles perfectly into the 11-acre (approx) property of lush pastural land that was formerly a dairy farm. A highlight is the open plan living zone which boasts floor to ceiling glazing and takes maximum advantage of both the northerly aspect and extensive rural views. A magnificent locally sourced stone fire place is just one of the many features. It connects seamlessly to sheltered outdoor decked entertaining areas and there is a natural flow between indoors and out. A flexible floor plan allows for three spacious bedrooms including a master with ensuite; plus, a fourth bedroom, study or second living area. The property is an outstanding example of fine craftmanship.

 Sold Date:
 23/09/2019

 Land:
 11.31Acres

https://www.greatoceanproperties.com.au

Whilst barm.com.au has made every attempt to ensure the accuracy of the floor plan contained here, measurements are approximate and no responsibility is taken for any error, omission, or mis-statement. This plan is for illustrative purposes only.