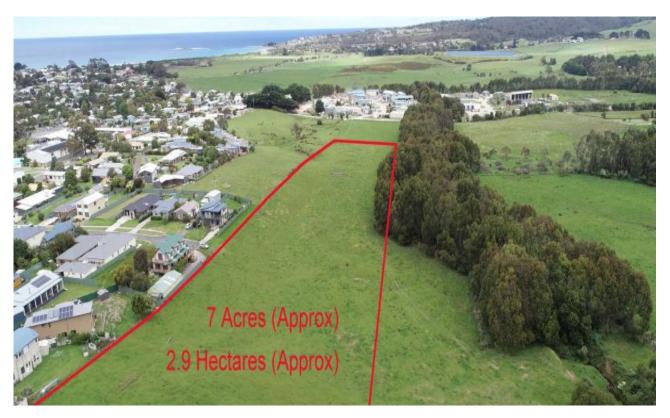

### **Residential Zoned Land**

This is a rare opportunity to acquire residential zoned land in Apollo Bay in a large chunk.

7.2 acres (2.9 ha) accessed at the end of Park Avenue on the western side of town.

This land could be subdivided into residential house blocks, minimum size 450 sqm or perhaps divided int to three or four, or five spacious building allotments (STCA)

Neighboring residential zone to the east and rural conservation to the west.