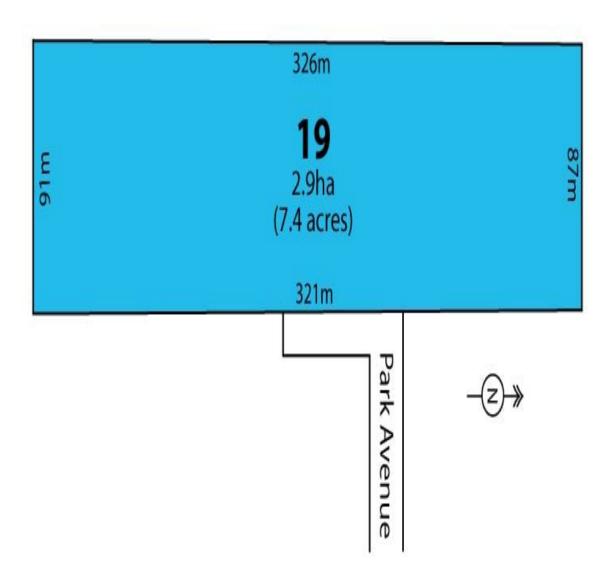

### **Residential Zoned Land**

This is a rare opportunity to acquire residential zoned land in Apollo Bay in a large chunk.

7.2 acres (2.9 ha) accessed at the end of Park Avenue on the western side of town.

### **SOLD**

Contact: Gary Van Someren

0418550049

Type: Land
Sold Date: 05/03/2020
Land: 7Acres

https://www.greatoceanproperties.com.au

Plans shown are only indicative of layout. Dimensions are approximate.