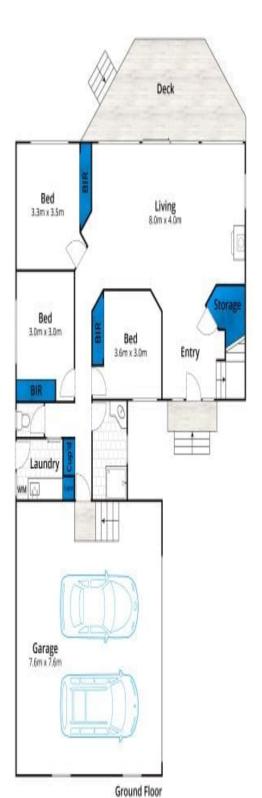

This double storey home immaculately presented with generous proportions comprises 2 large decks, 2 living areas, 4 double bedrooms (ensuite and WIR to main) family bathrooms to both levels and concealed laundry. Other highlights include soaring ceilings, highlight glazing and seamless outdoor flow create for light filled living zones, tiled floors, central downstairs wood fire place, excellent storage spaces and internal entry double garage. Set across a substantial allotment of 1396sqm (app) and perfectly positioned to the rear of the block, with welcoming landscaped gardens and front and back lawns, this open and flowing home gifts every member of the family their own space when needed.

 Land:
 1396m2

https://www.greatoceanproperties.com.au

Whilst berm.com.au has made every attempt to ensure the accuracy of the floor plan contained here, measurements are approximate and no responsibility is taken for any error, omission, or mis-statement. This plan is for illustrative purposes only.

## 206 Great Ocean Road, Anglesea

Plans shown are only indicative of layout. Dimensions are approximate.