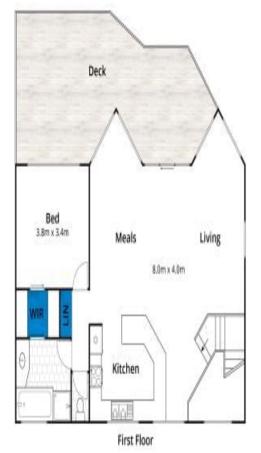

## Easy-living in oceanside position

A stunning easing-living coastal home brilliantly appointed for indoor-outdoor enjoyment combines functional design in a prime position boasting ocean views. Filtered with sunlight, the upstairs spacious living room merges seamlessly with a dining area, well equipped kitchen with quality appliances and outdoors to a superb decked entertaining area enjoying ocean views of Point Roadknight.

This double storey home immaculately presented with generous proportions comprises 2 large decks, 2 living areas, 4 double bedrooms (ensuite and WIR to main) family bathrooms to both levels and concealed laundry. Other highlights include soaring ceilings, highlight glazing and seamless outdoor flow create for light filled living zones, tiled floors, central downstairs wood fire place, excellent storage spaces and internal entry double garage. Set across a substantial allotment of 1396sqm (app) and perfectly positioned to the rear of the block, with welcoming landscaped gardens and front and back lawns, this open and flowing home gifts every member of the family their own space when needed.

## 206 Great Ocean Road, Anglesea

Plans shown are only indicative of layout. Dimensions are approximate.