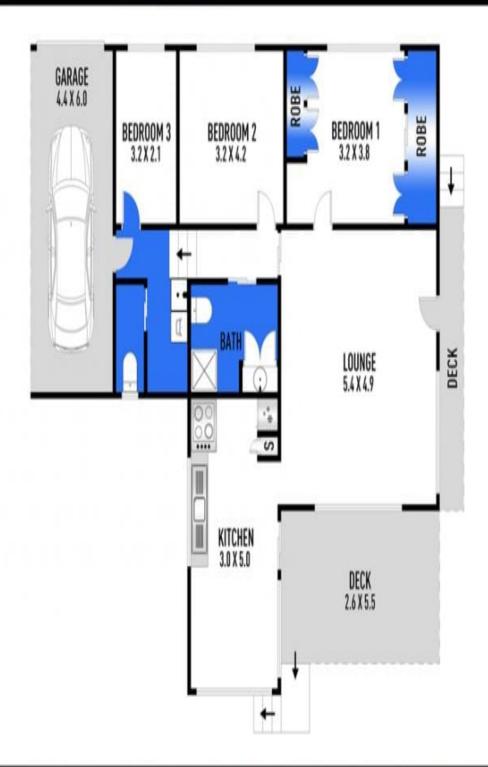

## Ocean views to last a lifetime!

Situated on one of Apollo Bays most popular beach side addresses. This property has huge potential to re-develop, renovate or extend in this highly coveted position.

This elevated block has amazing views and potential to have better ones. Currently on this property is a 3 bedroom, residence, set on a 740 sqm (approx) corner block of land with spectacular ocean and mountain views. This 1950's style beach house is charming in its own right. The kitchen and lounge area have full morning sun with a large sundeck overlooking the grassy backyard and views to the harbour and Cape Patten in the distance.

## **SOLD**

Contact: Gary Van Someren

0418550049

**Type:** House **Sold Date:** 14/01/2019

https://www.greatoceanproperties.com.au

DISCLAIMER: PLEASE NOTE PLANS ARE INDICATIVE ONLY AND NOT DRAWN TO EXACT SCALE. ALL DIMENSIONS ARE APPROXIMATE POTENTIAL BUYERS SHOULD VIEW THE PROPERTY IN PERSON.