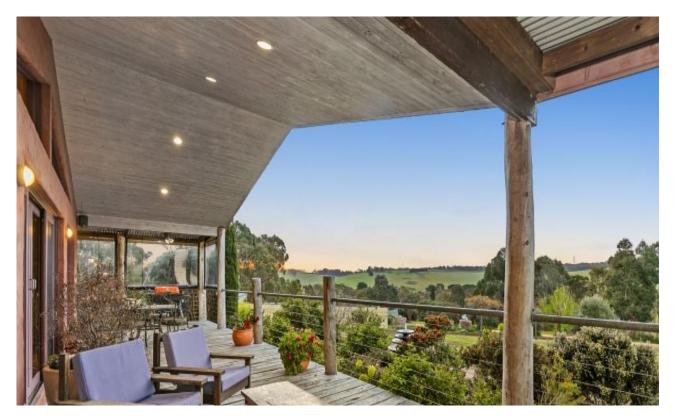

## **Destination Bellbrae**

OFFERS REQUIRED BY 12 NOVEMBER 2018

Serene rural vistas, space, privacy and a home designed to make the most of its north facing position, all guarantee that you will fall in love with the tranquil Bellbrae way of life. Set on 5714sqm (app), everything here feels generous, including the spacious open plan living area. Warm and sunny with soaring ceilings and hardwood floors, this space welcomes you to sit and take in the valley views or relax beside the wood fire. Throw open the doors in summer and make the most of the all weather deck, it is the ultimate in outdoor entertaining all year round. The master suite is a highlight with its own living space, study, and access to the sunny deck. It is the perfect retreat and provides a quiet space separate from the additional three double bedrooms in the west wing.