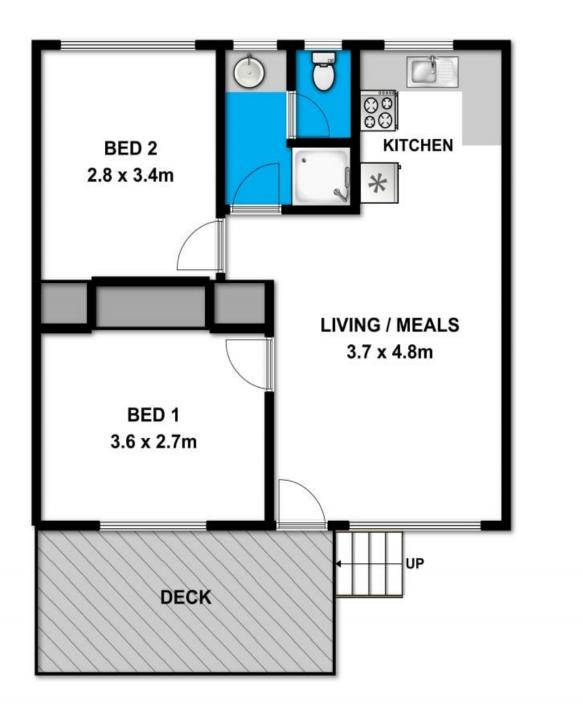

| SOLD     |
|----------|
| Contact: |
|          |
| Туре:    |

Sold Date:

Land:

Marty Maher 0419505279 Unit 27/11/2018 157m2

https://www.greatoceanproperties.com.au

Whilst bwrm.com.au has made every attempt to ensure the accuracy of the floor plan contained here, measurements are approximate and no responsibility is taken for any error, omission, or mis-statement. This plan is for illustrative purposes only.

## Anglesea

Z

2/20 Fernald Avenue

Plans shown are only indicative of layout. Dimensions are approximate.

Anglesea, VIC 2/20 Fernald Avenue