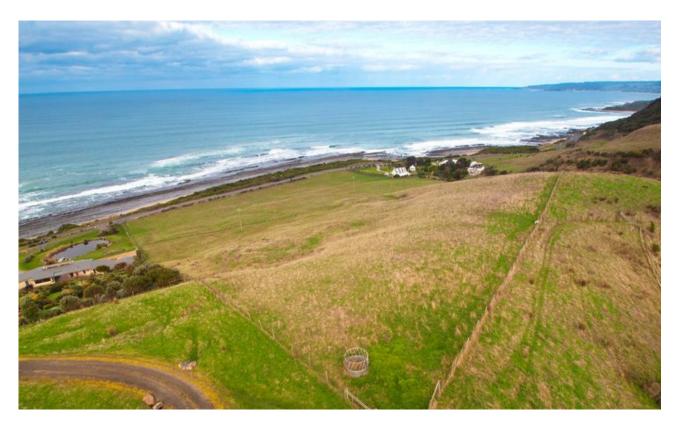

## Never to be built out ocean views.

Situated on the Great Ocean Road between Lorne and Apollo Bay, it is rare to find such absolutely magnificent coastal acreage with simply jaw dropping ocean views. With over 305 acres (123.53 hectares) of undulating green pastures, this incredibly lush property comes complete with its very own Browns Creek. There is an elevated parcel of land has uninterrupted sea views stretching all the way back to Apollo Bay and with power already supplied to the property, its ideal.

Set across the famous road, the fantastic fishing and rock rambling beaches with nearby surf breaks and breathtaking views makes this property the perfect coastal retreat for those seeking solitude, space and endless sea views.