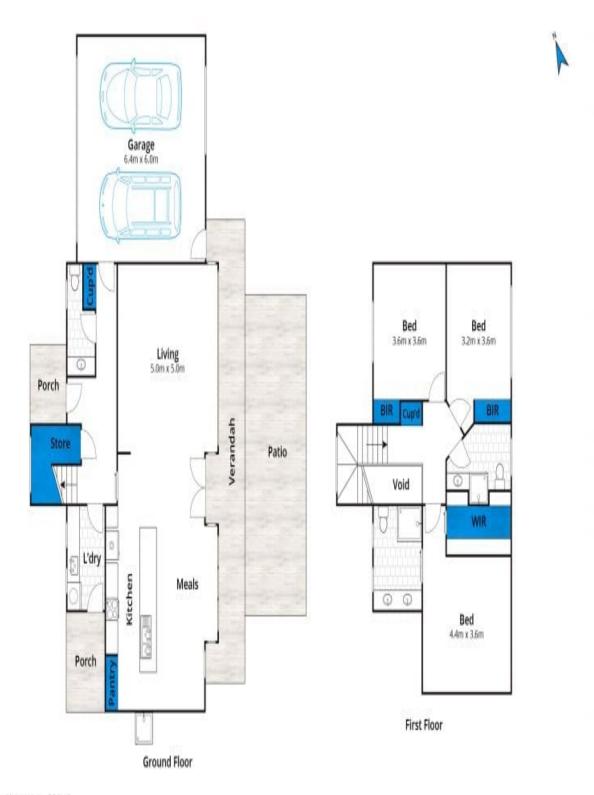

 Sold Date:
 13/02/2020

 Land:
 325m2

https://www.greatoceanproperties.com.au

Approx House Area 204m<sup>2</sup>

Whilst barm.com.au has made every attempt to ensure the accuracy of the floor plan contained here, measurements are approximate and no responsibility is taken for any error, omission, or mis-statement. This plan is for illustrative purposes only.

## 2/29 Murray Street, Anglesea

Plans shown are only indicative of layout. Dimensions are approximate.