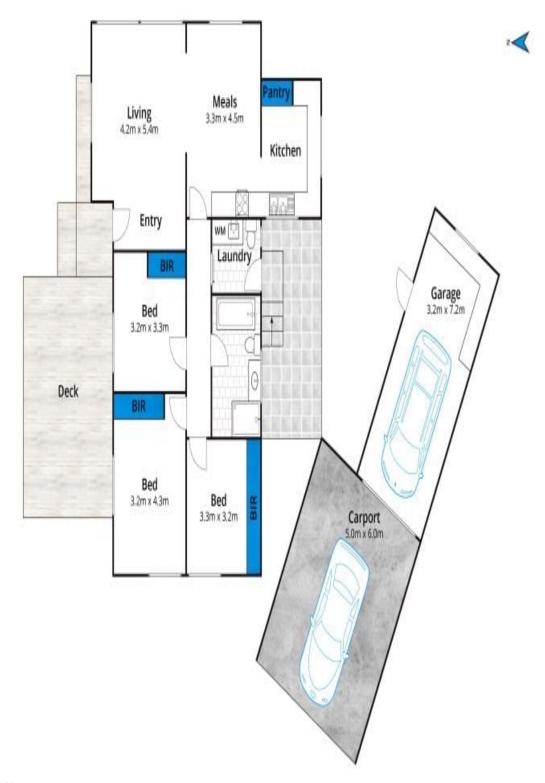

Whilst berm.com.au has made every attempt to ensure the accuracy of the floor plan contained here, measurements are approximate and no responsibility is taken for any error, omission, or mis-statement. This plan is for illustrative purposes only.

## 8 Paringa Crescent, Anglesea

Plans shown are only indicative of layout. Dimensions are approximate.