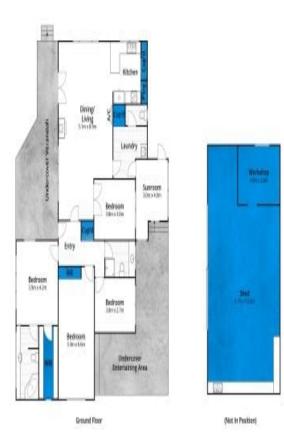

SOLD Contact:

Type:

Land:

Sold Date:

Marty Maher 0419505279 Acreage/Semi-Rural 12/09/2018 10Acres

https://www.greatoceanproperties.com.au

Site Plan

Approx. Area 164m<sup>2</sup> While barm.com.au has made every attempt to ensure the accuracy of the floor plan contained here, measurements are approximate and no responsibility is taken for any error, omission, or min-statement. This plan is for illustrative purposes only.

## 30 Kellys Lane, Gherang

2

Plans shown are only indicative of layout. Dimensions are approximate.

**Gherang, VIC** 30 Kellys Lane