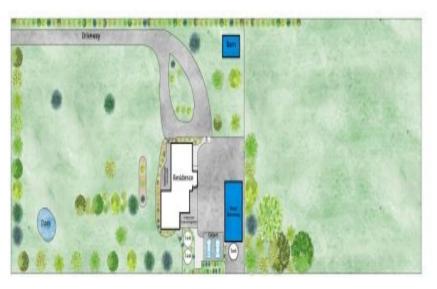

SOLD Contact:

Type:

Land:

Sold Date:

Marty Maher 0419505279 Acreage/Semi-Rural 12/09/2018 10Acres

https://www.greatoceanproperties.com.au

Site Plan

Approx. Area 164m<sup>2</sup> While barm.com.au has made every attempt to ensure the accuracy of the floor plan contained here, measurements are approximate and no responsibility is taken for any error, omission, or min-statement. This plan is for illustrative purposes only.

## 30 Kellys Lane, Gherang

2

Plans shown are only indicative of layout. Dimensions are approximate.

**Gherang, VIC** 30 Kellys Lane