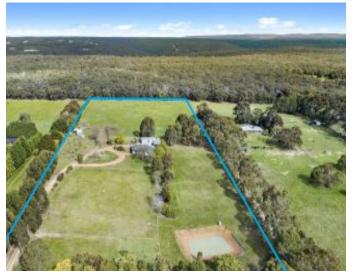

## Enjoy the best of both worlds! OFFERS REQUIRED BY 3 OCTOBER 2018

This delightful property superbly positioned to capture the sweeping views towards Geelong provides an outstanding lifestyle opportunity not to be missed, with the convenience of the Moriac township only minutes away. Set on an attractive 10 acres (app) complimented by established gardens and fruit trees, the north facing orientation ensures the home is sunny and filled with natural light, perfecting rural outlooks.