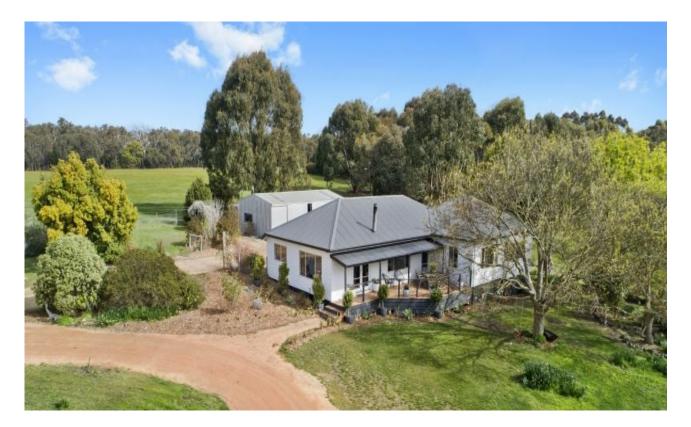

## Enjoy the best of both worlds! OFFERS REQUIRED BY 3 OCTOBER 2018

This delightful property superbly positioned to capture the sweeping views towards Geelong provides an outstanding lifestyle opportunity not to be missed, with the convenience of the Moriac township only minutes away. Set on an attractive 10 acres (app) complimented by established gardens and fruit trees, the north facing orientation ensures the home is sunny and filled with natural light, perfecting rural outlooks.

The beautiful home comprises four bedrooms, two bathrooms, the master bedroom with ensuite and walk in robe. The open plan living and dining area offer a flexible layout, with enough space for couples and growing families, boasting a central wood fire place complemented by a modern kitchen flowing through to a large timber verandah perfect for outdoor entertaining.