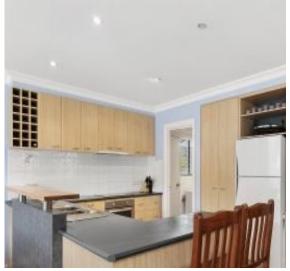

This stylish light filled home, thoughtfully designed, showcases a desirable layout generously spread across two levels. The lower level offers an open plan design with modern stylish kitchen, dining and living area with direct access onto the north facing outdoor area, privatised by low maintenance established gardens. A master bedroom with ensuite and spacious walk in robe, and a second bedroom complement the high functioning floorplan.