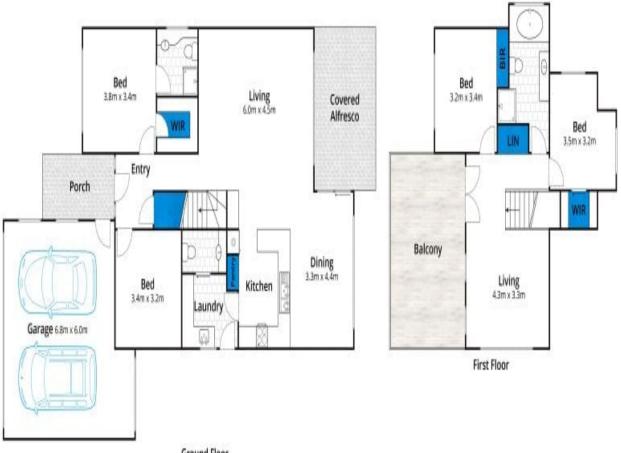

This stylish light filled home, thoughtfully designed, showcases a desirable layout generously spread across two levels. The lower level offers an open plan design with modern stylish kitchen, dining and living area with direct access onto the north facing outdoor area, privatised by low maintenance established gardens. A master bedroom with ensuite and spacious walk in robe, and a second bedroom complement the high functioning floorplan.

Upstairs offers three generous bedrooms with a central family bathroom and a secondary living space.

| SOLD                                    |             |
|-----------------------------------------|-------------|
| Contact:                                | Marty Maher |
|                                         | 0419505279  |
| Туре:                                   | Townhouse   |
| Sold Date:                              | 18/01/2019  |
| Land:                                   | 423m2       |
| https://www.greatoceanproperties.com.au |             |

Ground Floor

Approx. Area 170m<sup>2</sup>

Whilst berm.com.au has made every attempt to ensure the accuracy of the floor plan contained here, measurements are approximate and no responsibility is taken for any error, omission, or mis-statement. This plan is for illustrative purposes only.

## 1 Foster Street, Anglesea

Plans shown are only indicative of layout. Dimensions are approximate.

Anglesea, VIC 1 Foster Street