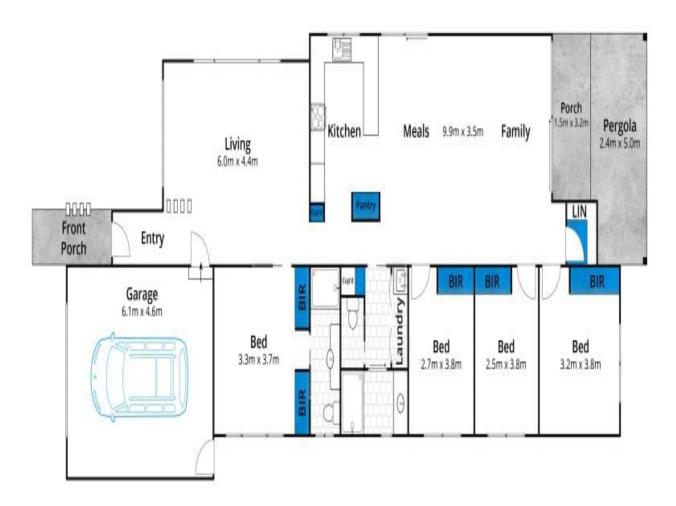

https://www.greatoceanproperties.com.au

Approx. Area 136m<sup>2</sup>

Whist berm.com.au has made every attempt to ensure the accuracy of the floor plan contained here, measurements are approximate and no responsibility is taken for any error, omission, or mis-statement. This plan is for illustrative purposes only.

## 26A Camp Road, Anglesea

Plans shown are only indicative of layout. Dimensions are approximate.