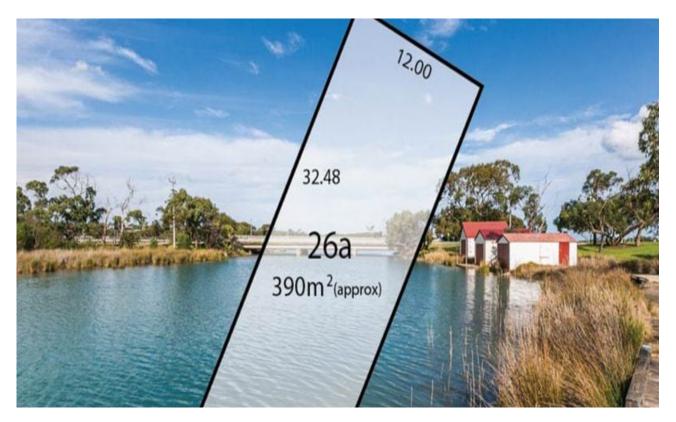

## 26A Camp Road **Anglesea, VIC**

## Prime Site in a Prime Location

Call the builder...... Enjoy the peace and quiet on offer here and the chance to secure a clear and level prime site in central Anglesea with a planning permit approved by the Surf Coast Shire to build your dream home (STCA). Free of vegetation, this 390sqm (app) block is in close proximity to the shopping and cafe precinct, with Anglesea's patrolled Main Beach, River, Coogoorah Park and walking trails all within easy reach.

## BED

great ocean properties

**SOLD** 

Contact: Marty Maher

0419505279

 Type:
 Land

 Sold Date:
 31/08/2018

 Land:
 390m2