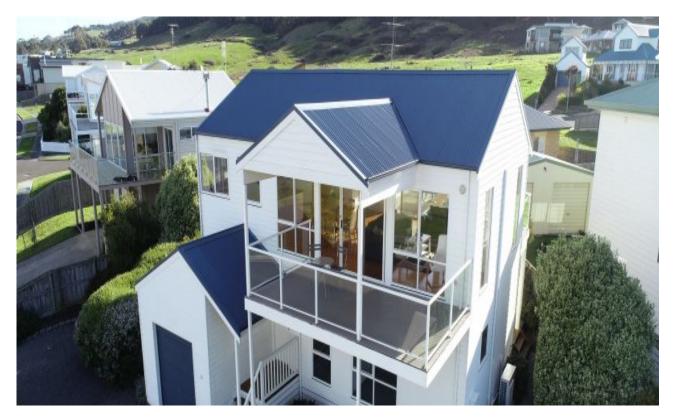

## Expansive Luxury overlooking the Ocean

This expansive luxury seaside home is sited on an elevated block that offers spectacular views of Apollo Bay's harbour, ocean and hills. The timber weatherboard, wide street frontage directly opposite a large recreational reserve and beautifully established, low maintenance gardens make the street appeal of this residence truly alluring. The front covered balcony provides for ocean watching, sun-baking, al fresco dining, hosting parties and enjoying the ease of access through to the upstairs living area which features cathedral ceilings and a generous open plan design, beautiful timber floorboards and access to a second even larger rear north facing balcony that takes in the views of the emerald green rolling hills of the Otways. An open plan kitchen with large island bench makes cooking and entertaining a breeze with gas cooktop, electric oven, dishwasher and ample cupboard space. The master suite features built in robes, views of the hills and access to an ensuite with shower. Downstairs provides equally impressive accommodation with a spacious tiled entrance, two further bedrooms both