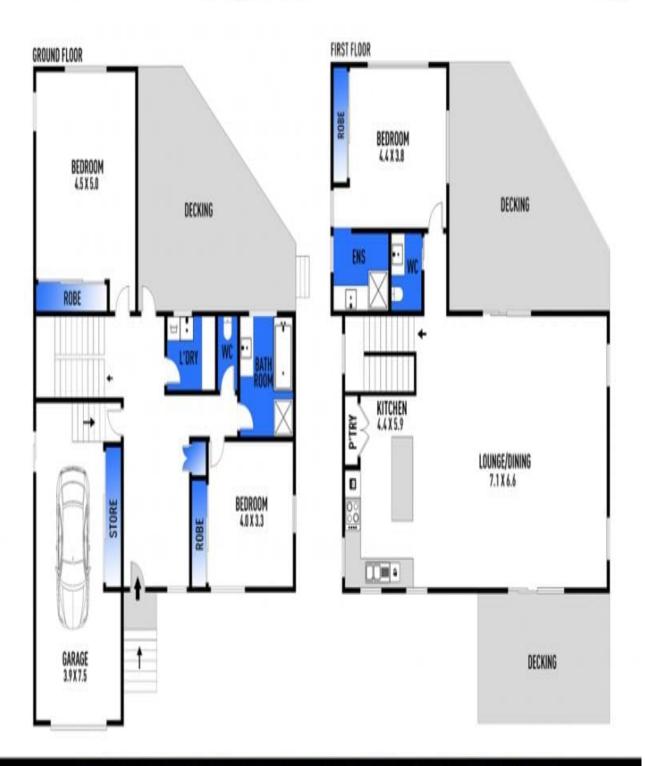

## 22 Seaview Drive, Apollo Bay

DISCLAIMER: PLEASE NOTE PLANS ARE INDICATIVE ONLY AND NOT DRAWN TO EXACT SCALE. ALL DIMENSIONS ARE APPROXIMATE. POTENTIAL BUYERS SHOULD VIEW THE PROPERTY IN PERSON.

Apollo Bay, VIC 22 Seaview Drive