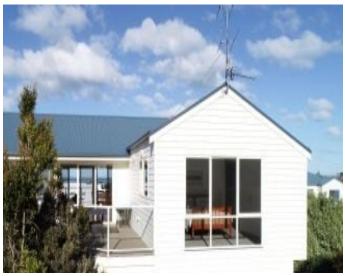

## Expansive Luxury overlooking the Ocean

This expansive luxury seaside home is sited on an elevated block that offers spectacular views of Apollo Bay's harbour, ocean and hills. The timber weatherboard, wide street frontage directly opposite a large recreational reserve and beautifully established, low maintenance gardens make the street appeal of this residence truly alluring. The front covered balcony provides for ocean watching, sun-baking, al fresco dining, hosting parties and enjoying the ease of access through to the upstairs living area which features cathedral ceilings and a generous open plan design, beautiful timber floorboards and access to a second even larger rear north facing balcony that takes in the views of the emerald green rolling hills of the Otways. An open plan kitchen with large island bench makes cooking and entertaining a breeze with gas cooktop, electric oven, dishwasher and ample cupboard space. The master suite features built in robes, views of the hills and access to an ensuite with shower. Downstairs provides equally impressive accommodation with a spacious tiled entrance, two further bedrooms both