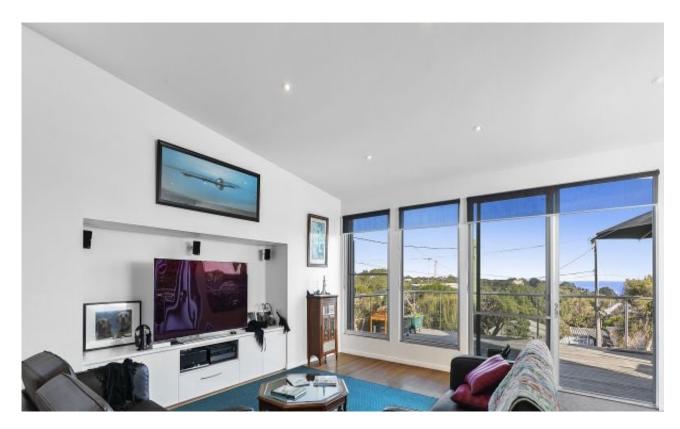

This modern spacious home encapsulates all of this and more. Its highlights include a generously proportioned open plan living area that flows out to a large deck making the most of the coastal vista. The master suite is also a feature and is roomy enough to create a personal retreat zone.

The home is light filled, with interesting architectural angles and a décor that provides the perfect blank canvas to showcase your own personal style. The 5kw solar power, a fully lined and airconditioned double garage with workshop, ducted vacuum system, outdoor shower, copious storage inside and out and compact low maintenance grounds take care of practical considerations.