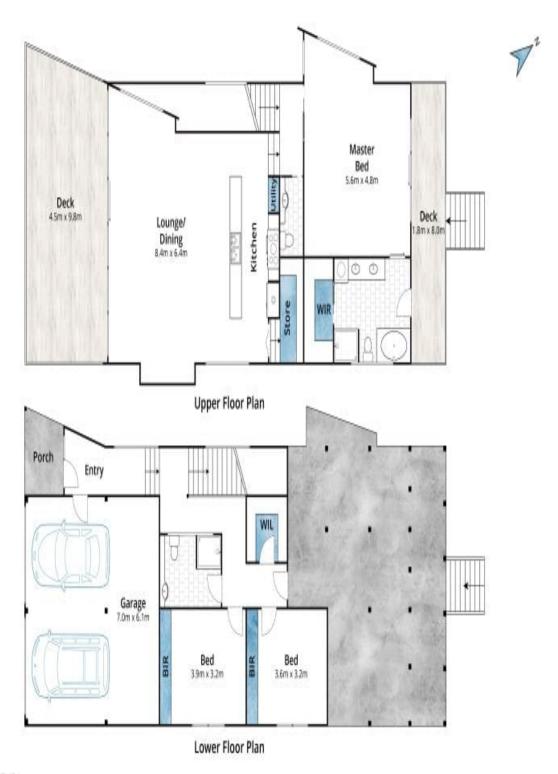

Approx. Area 192m2

Whilst birm.com.au has made every attempt to ensure the accuracy of the floor plan contained here, measurements are approximate and no responsibility is taken for any error, omission, or mis-statement. This plan is for illustrative purposes only.

## 1A Kerrie Court, Aireys Inlet

Plans shown are only indicative of layout. Dimensions are approximate.