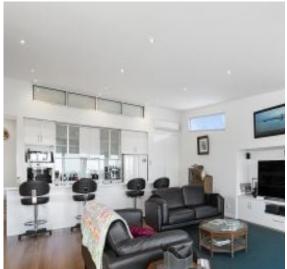

This modern spacious home encapsulates all of this and more. Its highlights include a generously proportioned open plan living area that flows out to a large deck making the most of the coastal vista. The master suite is also a feature and is roomy enough to create a personal retreat zone.

The home is light filled, with interesting architectural angles and a décor that provides the perfect blank canvas to showcase your own personal style. The 5kw solar power, a fully lined and airconditioned double garage with workshop, ducted vacuum system, outdoor shower, copious storage inside and out and compact low maintenance grounds take care of practical considerations.