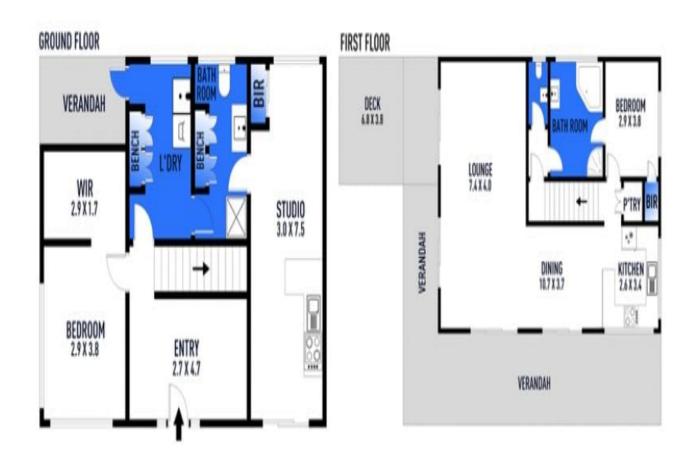

## "The Birch Trees"

Beautifully positioned in the tightly knit seaside community of Apollo Bay, this versatile three bedroom, two bathroom residence is privately situated on 550 sq metres (approx.) of established gardens. Spacious and bright, the interior delivers the ability to section off part of the home to create a self contained one bedroom apartment with its own kitchenette providing convenient accommodation for family and friends or the opportunity to take advantage of the popular holiday rental market and enjoy some additional income.

At the core of the home, an upstairs open-plan living and dining room with split system heating and cooling flows out to a wrap around entertaining deck with ocean views providing an outdoor area ideal for a barbecue with family and friends after a day at the beach. The adjoining kitchen with walk in pantry and a dishwasher is sized for a family with plenty of space for food preparation and hungry children to hover around.

## SOLD

Contact: Gary Van Someren

0418550049

Type: House Sold Date: 24/07/2018 Land: 550m2

https://www.greatoceanproperties.com.au

DISCLAIMER: PLEASE NOTE PLANS ARE INDICATIVE ONLY AND NOT DRAWN TO EXACT SCALE, ALL DIMENSIONS ARE APPROXIMATE POTENTIAL BUYERS SHOULD VIEW THE PROPERTY IN PERSON.