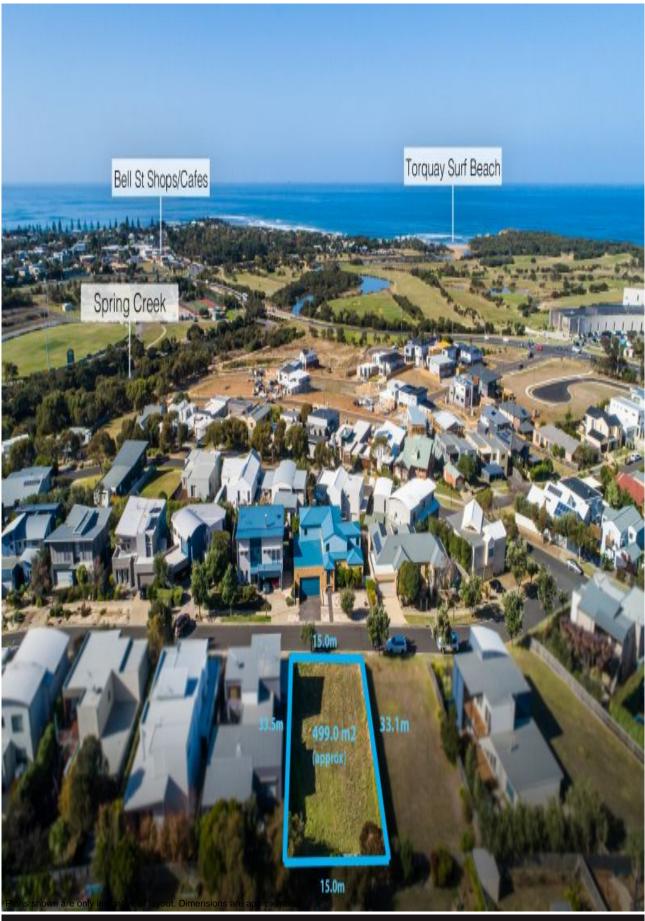

## An Exclusive Lifestyle Awaits

AUCTION 9 JUNE 2018 AT 3PM

Offering panoramic ocean views and situated in highly sought Great Ocean Views Estate, this perfectly orientated parcel of land is cleared and ready to build. Build your ideal home with private, scenic and light filled living zones and located amongst quality built family residences. Removed from the hustle and bustle, but close enough to enjoy local beaches, sporting facilities, schools, golf course and cafes.

Titled and ready to build, this gently sloping home site measures 499 sqm (app). Design an expansive home with outdoor entertaining (STCA) and enjoy the serenity and all the benefits of this exclusive coastal location that leaves you spoilt for choice.

SOLD Contact: M Type: L Sold Date: 3 Land: 4

Marty Maher 0419505279 Land 30/05/2018 499m2

https://www.greatoceanproperties.com.au

**Torquay, VIC** 7 Beach View Crescent