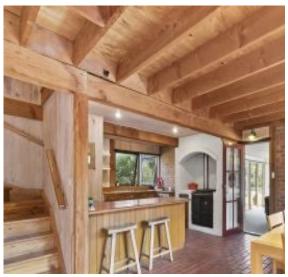

The home features three generously sized bedrooms; two bathrooms and two separate living zones. A study, with its own separate entrance, is the ideal home office space or fourth bedroom. The centrally placed family sized kitchen includes an Aga Range stove/heater, which adds a timeless homely feel and keeps the entire home toasty.