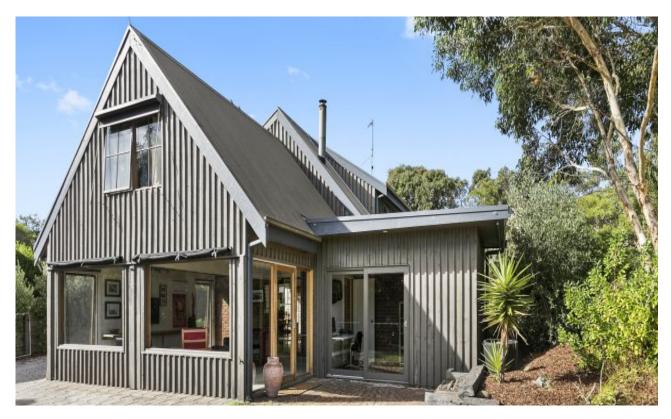

## Welcome home

Offers Required by 14th May 2018

This is a home with a heart. It welcomes you in with its relaxed earthy vibe and invites you to sit back and let the outside world fall away. The light filled north facing living is the perfect spot to unwind all year round. The solar heated pool and sun drenched outdoor living lend a touch of resort style, while the 1116sqm (app) allotment provides privacy and plenty of room to play.

The home features three generously sized bedrooms; two bathrooms and two separate living zones. A study, with its own separate entrance, is the ideal home office space or fourth bedroom. The centrally placed family sized kitchen includes an Aga Range stove/heater, which adds a timeless homely feel and keeps the entire home toasty.