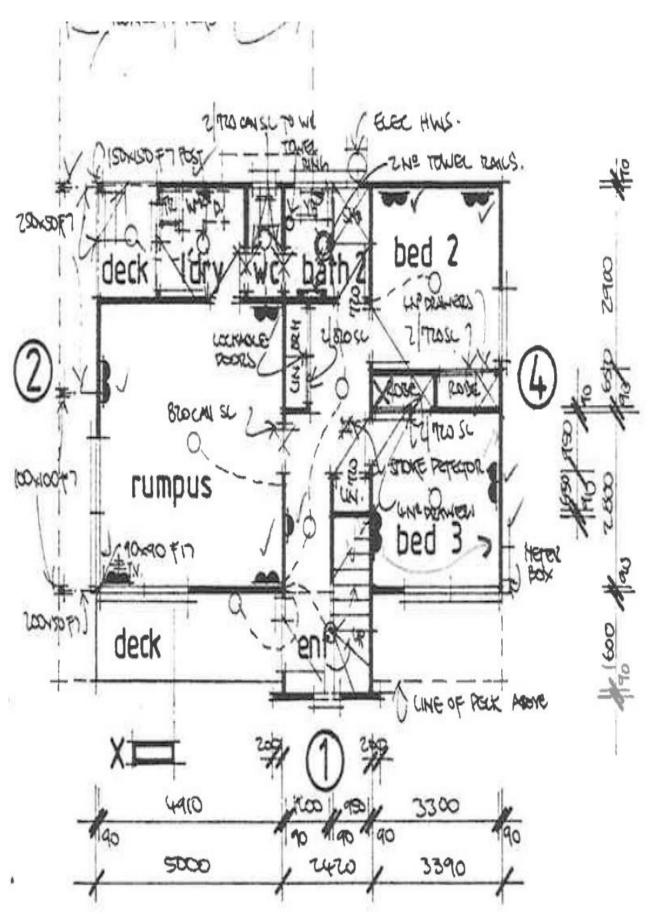

bour all the way along the stunning coastline to Cape Patton. The kitchen works perfectly to tie together the upstairs space being a central point in the home perfect for friends and family to gather and take in the views through the expansive windows that feature in the upstairs living space. The master suite provides a spacious walk in robe access to a two way bathroom with shower, bath and separate toilet and a private balcony with views of the rolling hills and coastline. Downstairs offers a generous second living room, two further bedrooms with built in robes, a central bathroom with separate toilet and a laundry room. Other features of this coastal seaside oasis include air-conditioning, ceiling fans, electric heating, coonara and ample storage including access under the staircase.



Plans shown are only indicative of layout. Dimensions are approximate.