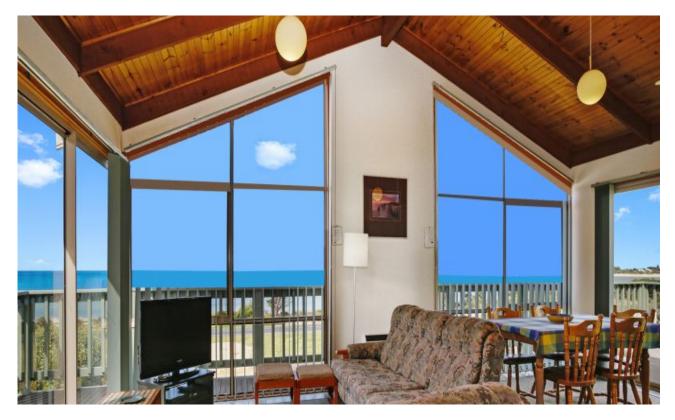

## "Seahaven"

Immaculately presented and only moments from the Apollo Bay Township and pristine Ocean beaches boasting spectacular views. Cathedral ceilings feature in the expansive open-plan living which flows effortlessly onto the outdoor wrap around balcony with a picturesque backdrop spanning from the Apollo Bay harbour all the way along the stunning coastline to Cape Patton. The kitchen works perfectly to tie together the upstairs space being a central point in the home perfect for friends and family to gather and take in the views through the expansive windows that feature in the upstairs living space. The master suite provides a spacious walk in robe access to a two way bathroom with shower, bath and separate toilet and a private balcony with views of the rolling hills and coastline. Downstairs offers a generous second living room, two further bedrooms with built in robes, a central bathroom with separate toilet and a laundry room. Other features of this coastal seaside oasis include air-conditioning, ceiling fans, electric heating, coonara and ample storage including access under the staircase.