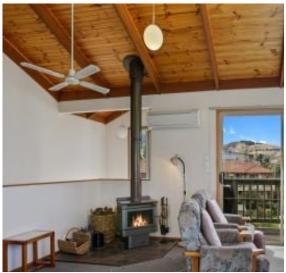

## "Seahaven"

Immaculately presented and only moments from the Apollo Bay Township and pristine Ocean beaches boasting spectacular views. Cathedral ceilings feature in the expansive open-plan living which flows effortlessly onto the outdoor wrap around balcony with a picturesque backdrop spanning from the Apollo Bay harbour all the way along the stunning coastline to Cape Patton. The kitchen works perfectly to tie together the upstairs space being a central point in the home perfect for friends and family to gather and take in the views through the expansive windows that feature in the upstairs living space. The master suite provides a spacious walk in robe access to a two way bathroom with shower, bath and separate toilet and a private balcony with views of the rolling hills and coastline. Downstairs offers a generous second living room, two further bedrooms with built in robes, a central bathroom with separate toilet and a laundry room. Other features of this coastal seaside oasis include air-conditioning, ceiling fans, electric heating, coonara and ample storage including access under the staircase.