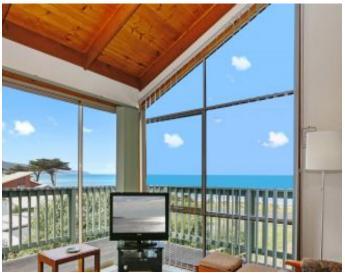

## "Seahaven"

Immaculately presented and only moments from the Apollo Bay Township and pristine Ocean beaches boasting spectacular views. Cathedral ceilings feature in the expansive open-plan living which flows effortlessly onto the outdoor wrap around balcony with a picturesque backdrop spanning from the Apollo Bay harbour all the way along the stunning coastline to Cape Patton. The kitchen works perfectly to tie together the upstairs space being a central point in the home perfect for friends and family to gather and take in the views through the expansive windows that feature in the upstairs living space. The master suite provides a spacious walk in robe access to a two way bathroom with shower, bath and separate toilet and a private balcony with views of the rolling hills and coastline. Downstairs offers a generous second living room, two further bedrooms with built in robes, a central bathroom with separate toilet and a laundry room. Other features of this coastal seaside oasis include air-conditioning, ceiling fans, electric heating, coonara and ample storage including access under the staircase.