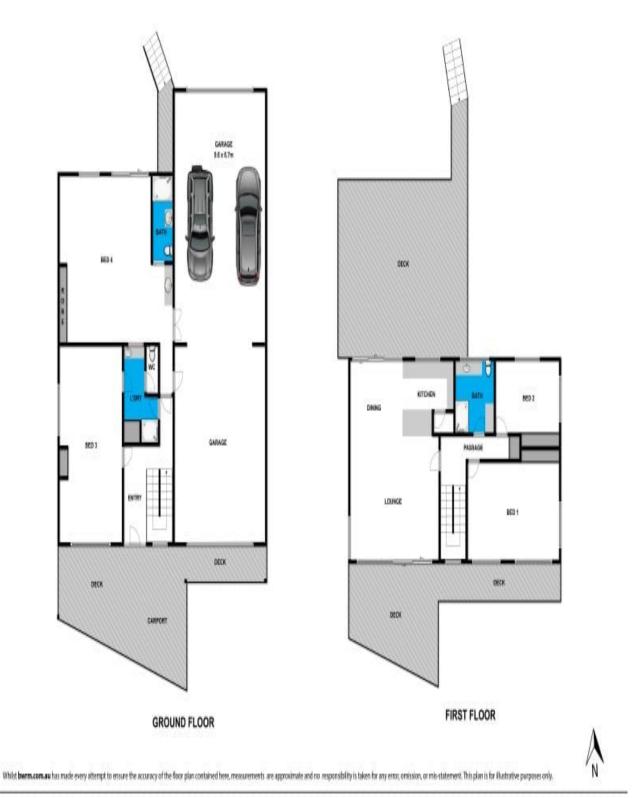

Upstairs, the contemporary well-planned kitchen is perfectly placed for entertaining guests indoors or out on either of the two large decks. Choose from the ocean view side or the north facing garden view side. Downstairs features flexible options for extra living spaces or overflow accommodation including a self-contained suite with potential to benefit from the booming holiday market.

## Anglesea

Plans shown are only indicative of layout. Dimensions are approximate.

Anglesea, VIC 27 Second Avenue