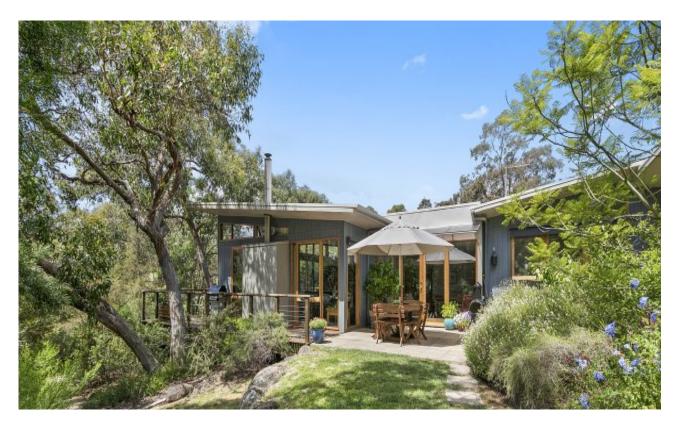

## A beautiful home & a brilliant location

Here is a bespoke build that enhances every facet of its dream location. Backing on to the golf course and positioned to harness the views and sunlight, this home offers a unique lifestyle in Anglesea's nature filled heart.

With timber accents throughout, slate flooring and a tranquil décor, this architecturally designed home blends into and showcases its natural surroundings.

Floor to ceiling glazing in the open plan living invites in the views, while the log fire and under slab heating keep things cosy. The kitchen has been outfitted to please the keenest of cooks. The master suite is a gorgeous retreat; it is light and bright with treetop and garden views. The north-facing courtyard offers sheltered and sunny outdoor living and overlooks a superbly landscaped naturalistic garden set on 1260sqm (app) allotment.