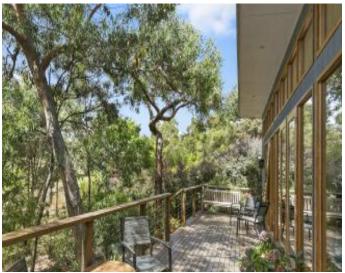

With timber accents throughout, slate flooring and a tranquil décor, this architecturally designed home blends into and showcases its natural surroundings.

Floor to ceiling glazing in the open plan living invites in the views, while the log fire and under slab heating keep things cosy. The kitchen has been outfitted to please the keenest of cooks. The master suite is a gorgeous retreat; it is light and bright with treetop and garden views. The north-facing courtyard offers sheltered and sunny outdoor living and overlooks a superbly landscaped naturalistic garden set on 1260sqm (app) allotment.