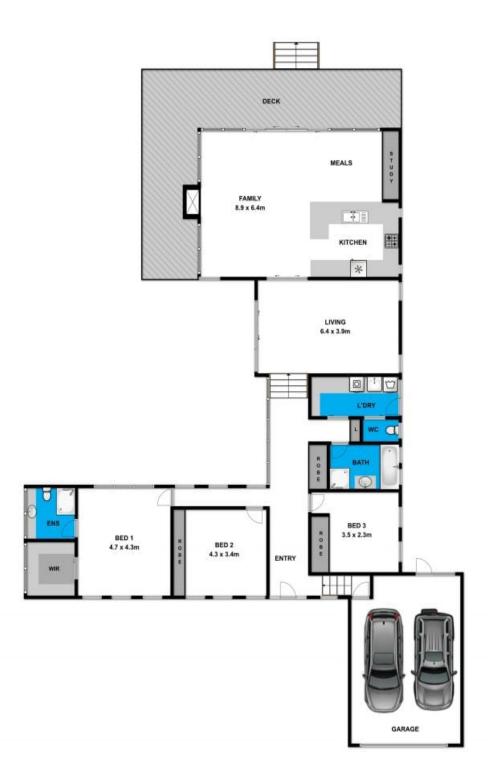

 Sold Date:
 09/04/2018

 Land:
 1255m2

https://www.greatoceanproperties.com.au

Whilst bwrm.com.au has made every attempt to ensure the accuracy of the floor plan contained here, measurements are approximate and no responsibility is taken for any error, omission, or mis-statement. This plan is for illustrative purposes only.

## 9a McMahon Avenue

Anglesea

Plans shown are only indicative of layout. Dimensions are approximate.

Anglesea, VIC 9A McMahon Avenue