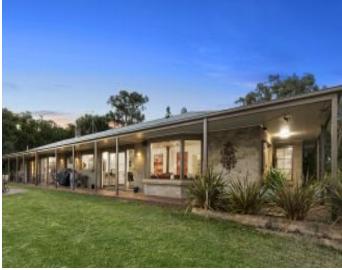

## Nature's Grandstand

If you are looking for a beautiful, natural and private oasis within 90 minutes of the Melbourne CBD, one that feels like nature's grandstand overlooking the breaking surf of Bass Straight, then this is definitely for you. Set on 10acres (app) and enjoying total privacy from its elevated position, this graceful 5 BR residence over looking Aireys Inlet, has one of the most beautiful panoramic outlooks on the Surfcoast. This combination of total privacy and stunning view is rarely available, as are small acreages with these attributes. The single level rendered brick residence is very eco-environmental with the its wrap around verandah, 5kw solar panels, 15,000 litre water tank and vegetable garden, all beautifully presented and welcoming from the minute of arrival. Complimented by a large open lawn and garden area in front of the residence, that has been regularly used for outdoor entertaining, the residence has a very user friendly layout and has seen significant upgrades in the current ownership. The large open plan living and kitchen area takes full advantage of the stunning view and