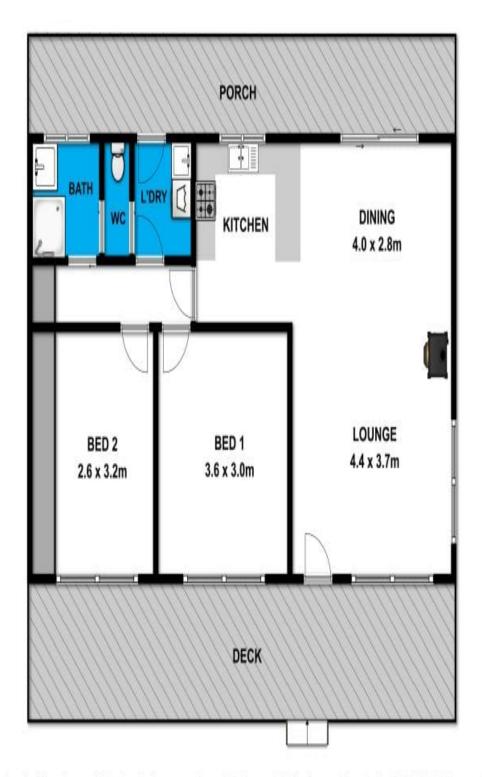

Many dream of owning a beach house in the very centre of our popular coastal village, rarely are they given the chance to secure that dream. This single level property allows seamless living throughout. Boasting a much larger than expected floor plan where the two bedroom and central bathroom accommodation includes a substantial kitchen and open plan living/dining area and features a cosy wood fire place. The adjoining courtyard and grassed backyard allows for sunny garden entertaining. Set on a treed, private 576 sqm (app) allotment and with approved plans and planning permit, this property presents a perfect canvas to put your personal mark on. A great beach house in a fantastic location, perfect for a coastal getaway, permanent residence and ideal for those looking for a solid investment on the coast.

#### **SOLD**

Contact: Marty Maher

0419505279

House Type: Sold Date: 27/03/2018 Land: 576m2

https://www.greatoceanproperties.com.au

1

Whilst burns comman has made every attempt to ensure the accuracy of the floor plan contained here, measurements are approximate and no responsibility is taken for any error, omission, or mis-statement. This plan is for illustrative purposes only.

## 6 Arinya Crescent

Anglesea

Plans shown are only indicative of layout. Dimensions are approximate.

**Anglesea, VIC** 6 Arinya Crescent