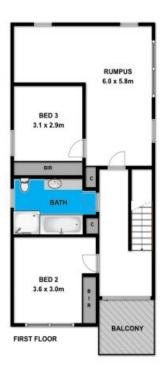

The lower lever offers a modern kitchen/dining and spacious living area with the master bedroom, walk-in-robe and ensuite. Upstairs features a further two large bedrooms, central bathroom and a second living area/study.

## SOLD

Contact: Michelle McDonald

0418123927

 Type:
 House

 Sold Date:
 21/02/2018

 Land:
 720m2

https://www.greatoceanproperties.com.au

Whilst **bwrm.com.au** has made every attempt to ensure the accuracy of the floor plan contained here, measurements are approximate and no responsibility is taken for any error, omission, or mis-statement. This plan is for illustrative purposes only.

## 15a Fernald Avenue

Anglesea

Plans shown are only indicative of layout. Dimensions are approximate.