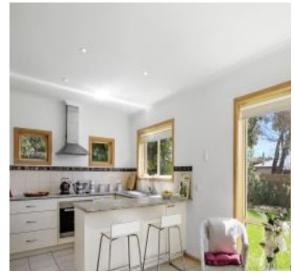

The lower lever offers a modern kitchen/dining and spacious living area with the master bedroom, walk-in-robe and ensuite. Upstairs features a further two large bedrooms, central bathroom and a second living area/study.