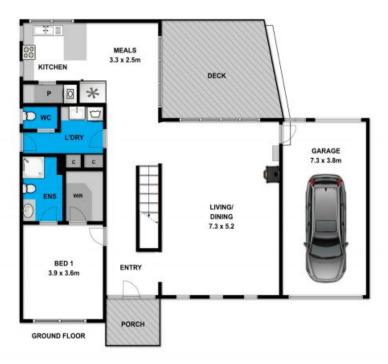

## Coastal family retreat

Modern, spacious, light filled and striking is this impressive two storey, three-bedroom coastal family retreat. Centrally located in a quiet Anglesea location and within an easy stroll to the river, main beach, village and local cafes. Showcasing a clever design focusing on space and functionality, this property is sure to impress with its open plan design. The light filled living zones flow effortlessly into the expansive north facing sundeck and grassed backyard.

The lower lever offers a modern kitchen/dining and spacious living area with the master bedroom, walk-in-robe and ensuite. Upstairs features a further two large bedrooms, central bathroom and a second living area/study.

## SOLD

Contact: Michelle McDonald

0418123927

 Type:
 House

 Sold Date:
 21/02/2018

 Land:
 720m2

https://www.greatoceanproperties.com.au

Whilst **bwrm.com.au** has made every attempt to ensure the accuracy of the floor plan contained here, measurements are approximate and no responsibility is taken for any error, omission, or mis-statement. This plan is for illustrative purposes only.