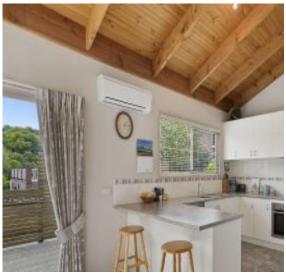

The home comprises three spacious bedrooms and a central family bathroom. The interior evokes a classic beach house vibe featuring extensive glazing harnessing the northerly aspect that floods the room with an abundance of natural light. The open plan light and bright living/kitchen/dining area lies at the homes core creating a central family hub and features a cosy gas log fire. This living space is linked with the outdoors merging through a large glass sliding door to the private north facing deck that sprawls the length of the home, placing it perfectly for entertaining or relaxing yet remaining protected from the elements. Add