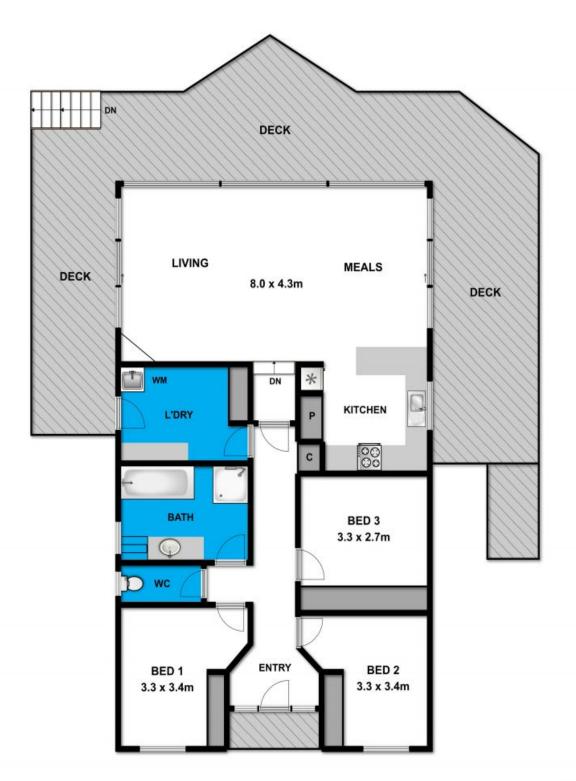

## **SOLD**

Contact: Marty Maher

0419505279

 Type:
 House

 Sold Date:
 02/05/2018

 Land:
 898m2

https://www.greatoceanproperties.com.au

Whilst bwrm.com.au has made every attempt to ensure the accuracy of the floor plan contained here, measurements are approximate and no responsibility is taken for any error, omission, or mis-statement. This plan is for illustrative purposes only.

## 9 Arinya Crescent

Anglesea

Plans shown are only indicative of layout. Dimensions are approximate.

**Anglesea, VIC** 9 Arinya Crescent