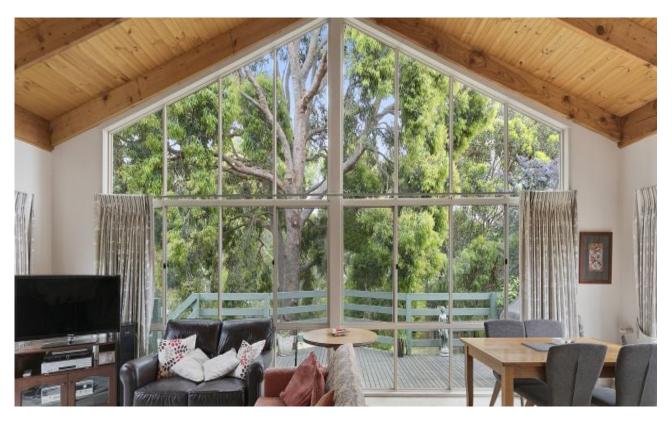

The home comprises three spacious bedrooms and a central family bathroom. The interior evokes a classic beach house vibe featuring extensive glazing harnessing the northerly aspect that floods the room with an abundance of natural light. The open plan light and bright living/kitchen/dining area lies at the homes core creating a central family hub and features a cosy gas log fire. This living space is linked with the outdoors merging through a large glass sliding door to the private north facing deck that sprawls the length of the home, placing it perfectly for entertaining or relaxing yet remaining protected from the elements. Add