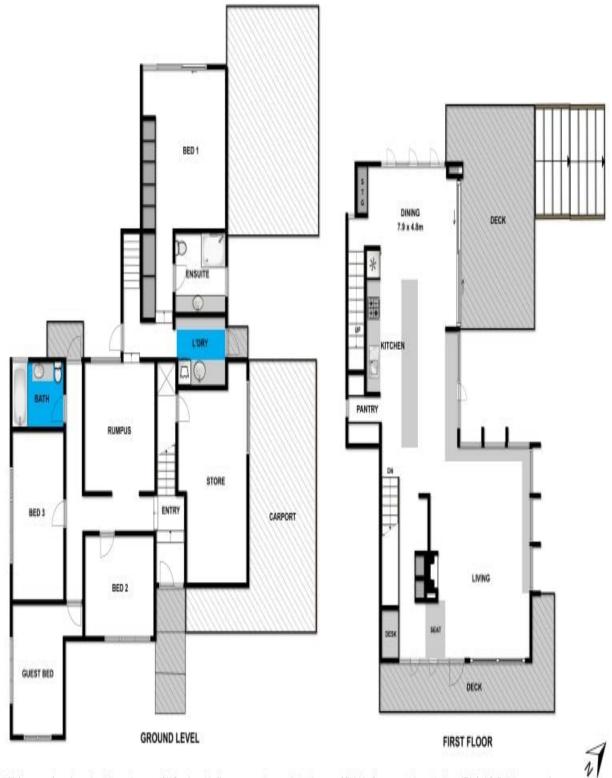

Whilst burn.com.au has made every attempt to ensure the accuracy of the floor plan contained here, measurements are approximate and no responsibility is taken for any error, omission, or mis-statement. This plan is for illustrative purposes only.

## Anglesea

Plans shown are only indicative of layout. Dimensions are approximate.

Anglesea, VIC 1 Tenth Avenue