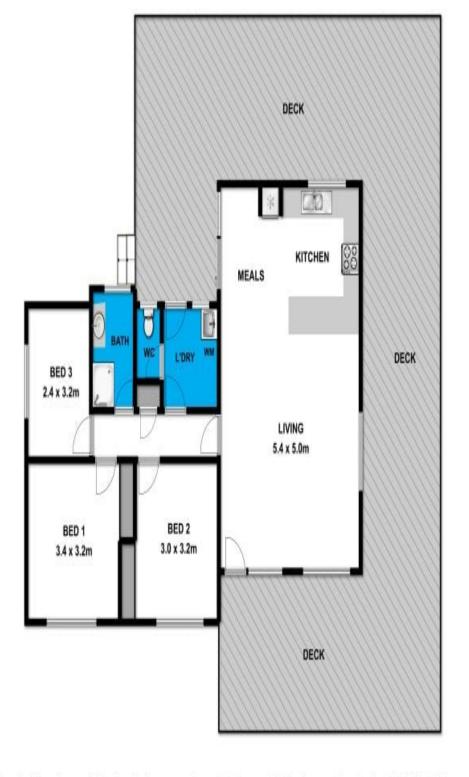

## Great location... walk to Sunnymeade Beach

Offers required by 15 February 2018

With the beautiful Sunnymeade Beach around the corner, this very well presented 3 bedroom, rendered brick residence is a great opportunity to buy in this tightly held precinct. Set on a substantial 853sqm (app) corner allotment, the single level residence sits comfortably on this pretty tree lined position. Internally the property has been renovated during the current owner's tenure with modern finishes and fittings in the open plan living, kitchen and dining area, yet still retaining a comfortable coastal flavour. Features include accommodation in 3 double bedrooms, polished floor boards throughout and a large, north facing sun deck – perfect for entertaining. Overall a great package at an affordable price point, in a fantastic position with nearby access to the iconic Surfcoast Walk being an added bonus.

Whilst burn.com.au has made every attempt to ensure the accuracy of the floor plan contained here, measurements are approximate and no responsibility is taken for any error, omission, or mis-statement. This plan is for illustrative purposes only.