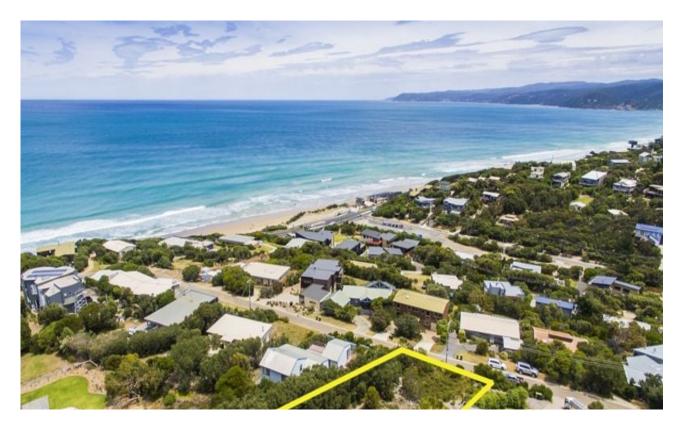

## Stunning views with excellent beach access

Any future residence will enjoy stunning ocean and breaking surf views over Fairhaven beach towards Lorne and the Otways from this elevated position. The position is a comfortable stroll to the Fairhaven Surf Life Saving Club via a nearby easement. The 1102sqm allotment (app) enjoys a gentle contour which in turn provides for an accessible building site for any future dwelling. The large size of the allotment provides a substantial building footprint under current council guidelines. If you are looking for an excellent position to plan your future dream home, then this property is definitely for you.