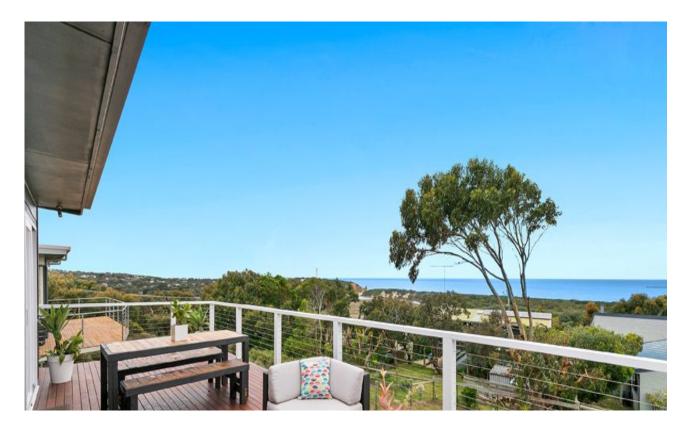

## Elevate your position

Auction 10 December 2017 at 1pm

You will be genuinely amazed at the panoramic ocean and lighthouse views from the elevated position of this beautifully renovated beach house. The open plan living and kitchen area captures the expansive views and an abundance of natural light. The residence features two outdoor entertaining areas - a large sundeck that maximises the outlook on the ocean side and a tastefully landscaped private courtyard on the northern side. With street level walkway and parking, the property is incredibly versatile and easily accessible, providing a seamless entry. Whilst currently an elevated single level 3BR residence set on a substantial 788sqm (approx) allotment, the future owner has potential to utilise the large area below the residence or the ability to add an additional storey. Overall an excellent and beautifully presented residence that is ready for you to use this summer.