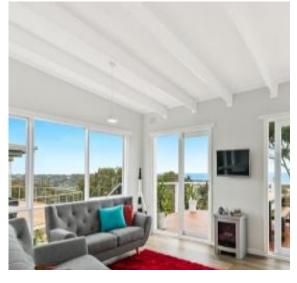

## Elevate your position

Auction 10 December 2017 at 1pm

You will be genuinely amazed at the panoramic ocean and lighthouse views from the elevated position of this beautifully renovated beach house. The open plan living and kitchen area captures the expansive views and an abundance of natural light. The residence features two outdoor entertaining areas - a large sundeck that maximises the outlook on the ocean side and a tastefully landscaped private courtyard on the northern side. With street level walkway and parking, the property is incredibly versatile and easily accessible, providing a seamless entry. Whilst currently an elevated single level 3BR residence set on a substantial 788sqm (approx) allotment, the future owner has potential to utilise the large area below the residence or the ability to add an additional storey. Overall an excellent and beautifully presented residence that is ready for you to use this summer.