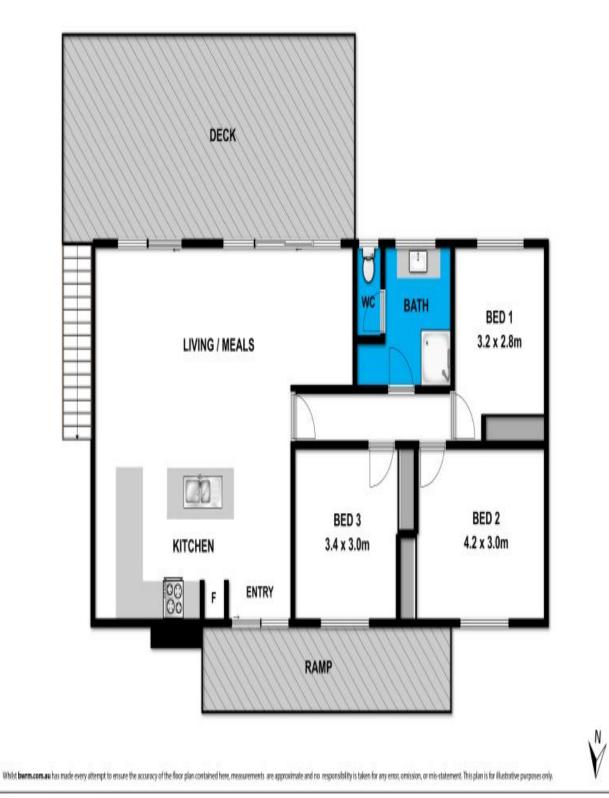

## 32 Kalbaru Drive

## Fairhaven

Plans shown are only indicative of layout. Dimensions are approximate.

Fairhaven, VIC 32 Kalbaru Drive