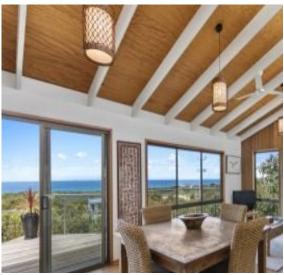

## Everything you want in a beach house

Offers required by 11 December 2017

A beautiful ocean view, ample accommodation, dual living areas, walking distance to the beach and a good sized user friendly 817sqm (app) allotment – everything you would want in a beach house. This substantial double storey dwelling includes a large living area on each level plus accommodation in 5 generous bedrooms. The upstairs living area opens onto a large sundeck and both enjoy the panoramic ocean, river and lighthouse view. This not only provides an excellent space for outdoor entertaining, it also captures all the morning sun. There are 2 bathrooms, one on each level, a second kitchenette downstairs as well as 2 wood fires. This is a very practical property in terms of the design and low maintenance construction. A family beach house that can not only fit everyone in, but also provides them with plenty of space to relax.