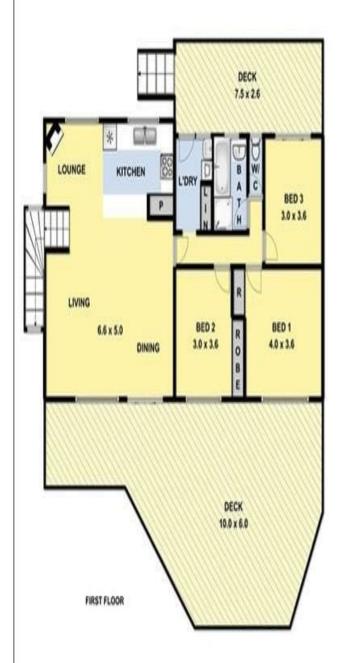

## Everything you want in a beach house

Offers required by 11 December 2017

A beautiful ocean view, ample accommodation, dual living areas, walking distance to the beach and a good sized user friendly 817sqm (app) allotment – everything you would want in a beach house. This substantial double storey dwelling includes a large living area on each level plus accommodation in 5 generous bedrooms. The upstairs living area opens onto a large sundeck and both enjoy the panoramic ocean, river and lighthouse view. This not only provides an excellent space for outdoor entertaining, it also captures all the morning sun. There are 2 bathrooms, one on each level, a second kitchenette downstairs as well as 2 wood fires. This is a very practical property in terms of the design and low maintenance construction. A family beach house that can not only fit everyone in, but also provides them with plenty of space to relax.

https://www.greatoceanproperties.com.au

Plans shown are only indicative of layout. Dimensions are approximate.