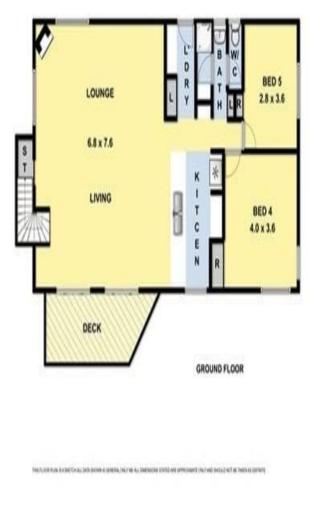

## Everything you want in a beach house

Offers required by 11 December 2017

A beautiful ocean view, ample accommodation, dual living areas, walking distance to the beach and a good sized user friendly 817sqm (app) allotment – everything you would want in a beach house. This substantial double storey dwelling includes a large living area on each level plus accommodation in 5 generous bedrooms. The upstairs living area opens onto a large sundeck and both enjoy the panoramic ocean, river and lighthouse view. This not only provides an excellent space for outdoor entertaining, it also captures all the morning sun. There are 2 bathrooms, one on each level, a second kitchenette downstairs as well as 2 wood fires. This is a very practical property in terms of the design and low maintenance construction. A family beach house that can not only fit everyone in, but also provides them with plenty of space to relax.