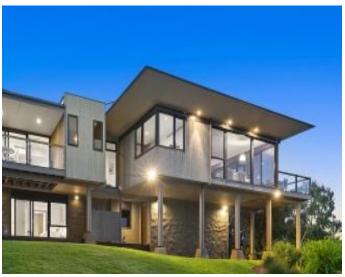

## Simply stunning

Set on just under 4 acres of park land type rolling green lawns, this stunning four bedroom residence is finished to the highest levels and will impress the most discerning buyers. Taking full advantage of its elevated and totally private position, the property enjoys sweeping ocean views from Port Phillip Heads to Jan Juc. Built in 2009 the property was designed to maximise its northern aspect and also allow every room to have an outlook. The upper level with its large open plan living and kitchen area, adjoining enclosed entertaining area and north facing sun deck is a spectacular space and is also practical in terms of everyday living. With a master bedroom (with ensuite), study and powder room on this level it is quite self contained for two people. When guests or family are in the house, the three large bedrooms, two bathrooms and substantial second living area on the ground level can all be utilised. There is significant storage throughout the house including a large double garage, wetsuit/storage room, cloak room and wine cellar. The entire habitable space is fully air-conditioned