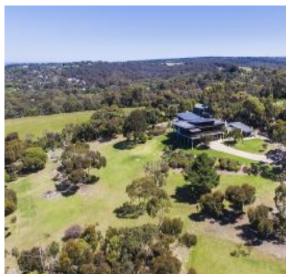

## Simply stunning

Set on just under 4 acres of park land type rolling green lawns, this stunning four bedroom residence is finished to the highest levels and will impress the most discerning buyers. Taking full advantage of its elevated and totally private position, the property enjoys sweeping ocean views from Port Phillip Heads to Jan Juc. Built in 2009 the property was designed to maximise its northern aspect and also allow every room to have an outlook. The upper level with its large open plan living and kitchen area, adjoining enclosed entertaining area and north facing sun deck is a spectacular space and is also practical in terms of everyday living. With a master bedroom (with ensuite), study and powder room on this level it is quite self contained for two people. When guests or family are in the house, the three large bedrooms, two bathrooms and substantial second living area on the ground level can all be utilised. There is significant storage throughout the house including a large double garage, wetsuit/storage room, cloak room and wine cellar. The entire habitable space is fully air-conditioned

 Sold Date:
 18/03/2018

 Land:
 3.904Acres

https://www.greatoceanproperties.com.au

Whilst bwrm.com.au has made every attempt to ensure the accuracy of the floor plan contained here, measurements are approximate and no responsibility is taken for any error, omission, or mis-statement. This plan is for illustrative purposes only.