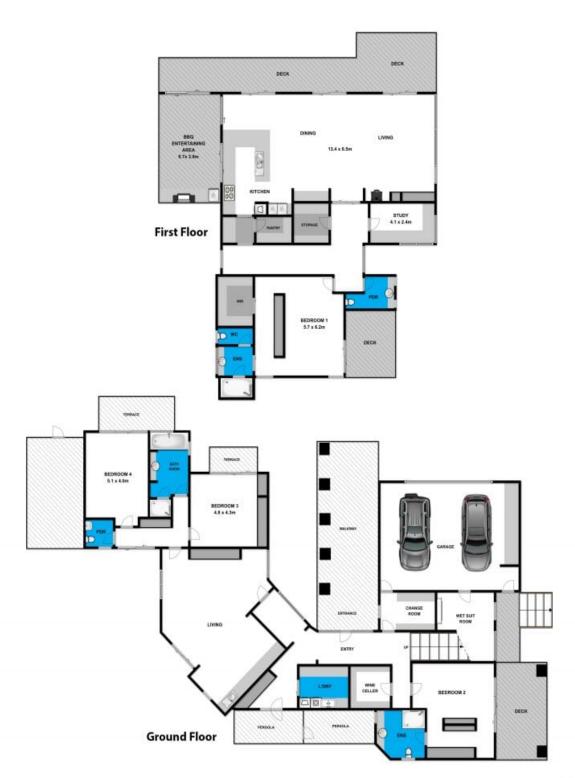

## Simply stunning

Set on just under 4 acres of park land type rolling green lawns, this stunning four bedroom residence is finished to the highest levels and will impress the most discerning buyers. Taking full advantage of its elevated and totally private position, the property enjoys sweeping ocean views from Port Phillip Heads to Jan Juc. Built in 2009 the property was designed to maximise its northern aspect and also allow every room to have an outlook. The upper level with its large open plan living and kitchen area, adjoining enclosed entertaining area and north facing sun deck is a spectacular space and is also practical in terms of everyday living. With a master bedroom (with ensuite), study and powder room on this level it is quite self contained for two people. When guests or family are in the house, the three large bedrooms, two bathrooms and substantial second living area on the ground level can all be utilised. There is significant storage throughout the house including a large double garage, wetsuit/storage room, cloak room and wine cellar. The entire habitable space is fully air-conditioned

 Sold Date:
 18/03/2018

 Land:
 3.904Acres

https://www.greatoceanproperties.com.au

Whilst bwrm.com.au has made every attempt to ensure the accuracy of the floor plan contained here, measurements are approximate and no responsibility is taken for any error, omission, or mis-statement. This plan is for illustrative purposes only.

## **8 Rip View Close**

Jan Juc

Plans shown are only indicative of layout. Dimensions are approximate.

**Jan Juc, VIC** 8 Rip View Close