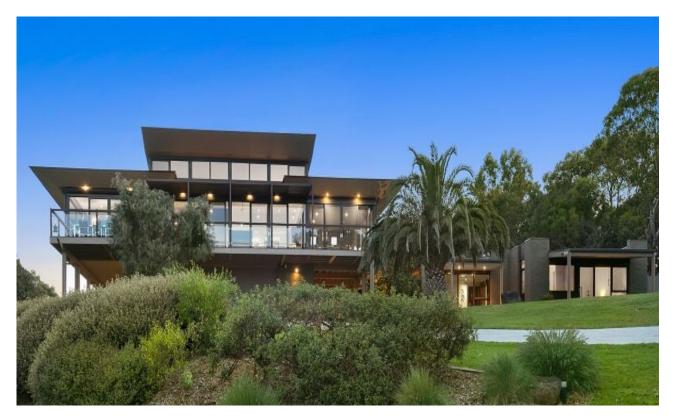

## Simply stunning

Set on just under 4 acres of park land type rolling green lawns, this stunning four bedroom residence is finished to the highest levels and will impress the most discerning buyers. Taking full advantage of its elevated and totally private position, the property enjoys sweeping ocean views from Port Phillip Heads to Jan Juc. Built in 2009 the property was designed to maximise its northern aspect and also allow every room to have an outlook. The upper level with its large open plan living and kitchen area, adjoining enclosed entertaining area and north facing sun deck is a spectacular space and is also practical in terms of everyday living. With a master bedroom (with ensuite), study and powder room on this level it is quite self contained for two people. When guests or family are in the house, the three large bedrooms, two bathrooms and substantial second living area on the ground level can all be utilised. There is significant storage throughout the house including a large double garage, wetsuit/storage room, cloak room and wine cellar. The entire habitable space is fully air-conditioned