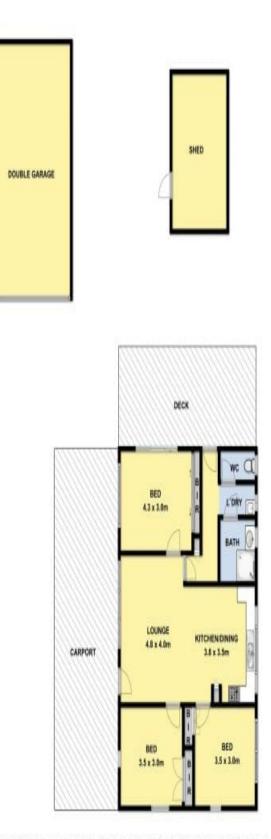

## SOLD Contact: Туре:

Sold Date:

Land:

Gary Van Someren 0418550049 House 31/01/2018 584m2 https://www.greatoceanproperties.com.au

Whilst every attempt has been to ensure the accuracy of the floor plan contained here, measurements of doors, windows, rooms and any other items are approximate and no responsibility is taken for any error omission, or mis-statement. this plan for illustrative purpose only and should be used as such by any prospective purchaser. The service, systems and appliances shown have not been tested and no guarantee as to their operability or efficiency can be given.

Plans shown are only indicative of layout. Dimensions are approximate.

Apollo Bay, VIC 34 Thomson Street