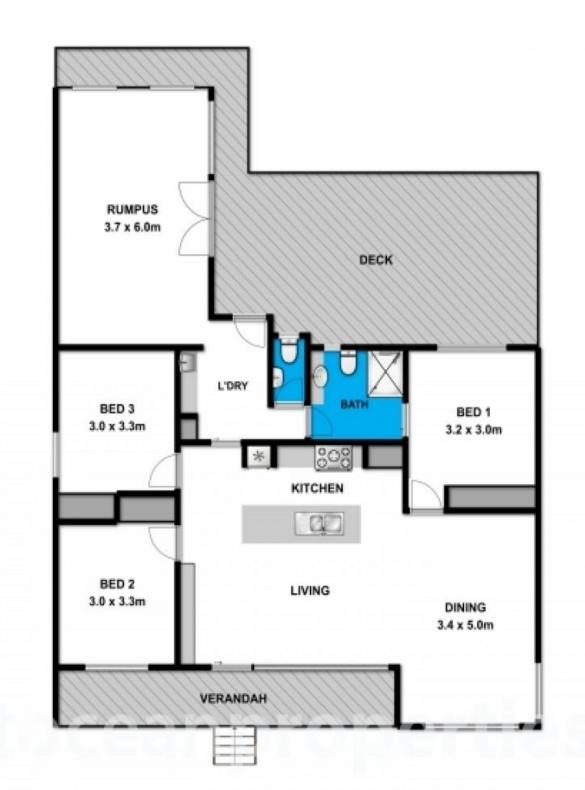

https://www.greatoceanproperties.com.au

White bermuons as his made every attempt to ensure the accuracy of the floor plan contained here, measurements are approximate and no exponsibility is taken for any error, ornicolors, or mis-distrement. This plan is for illustrative perposes only.

## 21 Amaroo Crescent

**Aireys Inlet** 

Plans shown are only indicative of layout. Dimensions are approximate.

Aireys Inlet, VIC 21 Amaroo Crescent