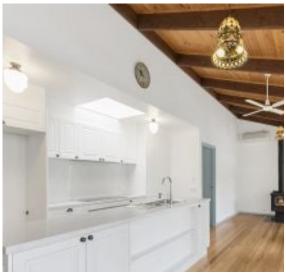

## Nothing further to spend

Situated in the highly regarded ocean side of the Great Ocean Road precinct of Aireys Inlet, this fully renovated single level residence is ready to use this summer with nothing further to spend. Set on a fully landscaped 628 sqm (app) allotment which borders a large reserve at the rear, the beautifully presented three bedroom residence has two large living areas, allowing family members to separate and find their space. The kitchen, bathroom, laundry and two toilets have been completely updated, while the polished timber floors, wood heater and air-conditioning are very attractive features. The residence enjoys an abundance of natural light and the outdoor spaces, including the large rear sundeck, will all get utilised in the warmer months. The central location within Aireys Inlet is walking distance to most of your needs.