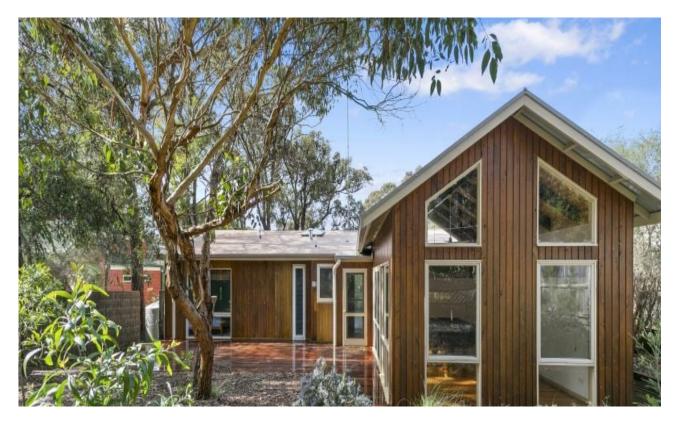

## Nothing further to spend

Situated in the highly regarded ocean side of the Great Ocean Road precinct of Aireys Inlet, this fully renovated single level residence is ready to use this summer with nothing further to spend. Set on a fully landscaped 628 sqm (app) allotment which borders a large reserve at the rear, the beautifully presented three bedroom residence has two large living areas, allowing family members to separate and find their space. The kitchen, bathroom, laundry and two toilets have been completely updated, while the polished timber floors, wood heater and air-conditioning are very attractive features. The residence enjoys an abundance of natural light and the outdoor spaces, including the large rear sundeck, will all get utilised in the warmer months. The central location within Aireys Inlet is walking distance to most of your needs.