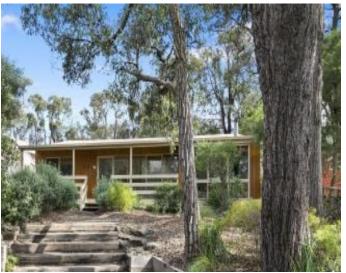

## Nothing further to spend

Situated in the highly regarded ocean side of the Great Ocean Road precinct of Aireys Inlet, this fully renovated single level residence is ready to use this summer with nothing further to spend. Set on a fully landscaped 628 sqm (app) allotment which borders a large reserve at the rear, the beautifully presented three bedroom residence has two large living areas, allowing family members to separate and find their space. The kitchen, bathroom, laundry and two toilets have been completely updated, while the polished timber floors, wood heater and air-conditioning are very attractive features. The residence enjoys an abundance of natural light and the outdoor spaces, including the large rear sundeck, will all get utilised in the warmer months. The central location within Aireys Inlet is walking distance to most of your needs.