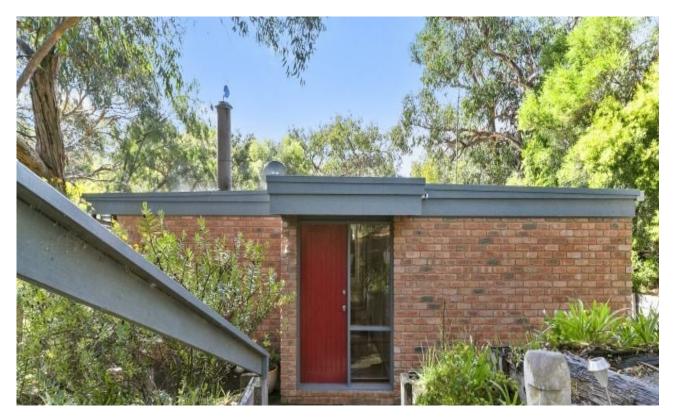

## Expansive, peaceful, bush setting

OFFERS REQUIRED BY 10 OCTOBER 2017

This beautifully presented single level beach house is surrounded by native trees and situated in a peaceful bush setting. With an abundance of space and natural light, this north west facing home offers the perfect escape within easy access to the Anglesea Golf Course, beach, village and all the coast has to offer.

The solid, well constructed home comprises three large bedrooms (master with ensuite), two bathrooms, two living areas and an open plan lounge/dining area complemented by a well appointed kitchen that opens onto a north facing private covered courtyard.

The warmth and character of this seaside escape is further captured in the outdoor living space with the decking extending into the expansive backyard of 1377 sqm (app) for endless summertime entertaining or pottering in the vegetable garden.