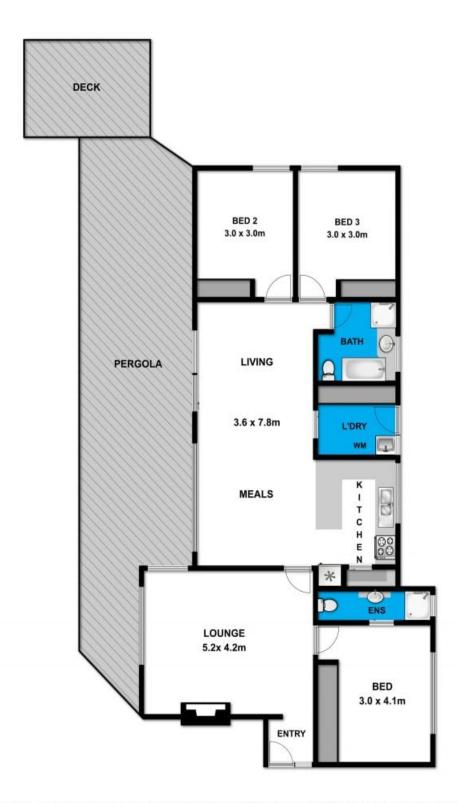

https://www.greatoceanproperties.com.au

Whilst bwrm.com.au has made every attempt to ensure the accuracy of the floor plan contained here, measurements are approximate and no responsibility is taken for any error, omission, or mis-statement. This plan is for illustrative purposes only.

## 23 McMahon Avenue

Anglesea

Plans shown are only indicative of layout. Dimensions are approximate.

Anglesea, VIC 23 McMahon Avenue