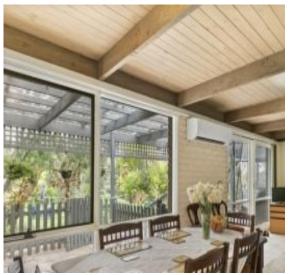

The solid, well constructed home comprises three large bedrooms (master with ensuite), two bathrooms, two living areas and an open plan lounge/dining area complemented by a well appointed kitchen that opens onto a north facing private covered courtyard.

The warmth and character of this seaside escape is further captured in the outdoor living space with the decking extending into the expansive backyard of 1377 sqm (app) for endless summertime entertaining or pottering in the vegetable garden.