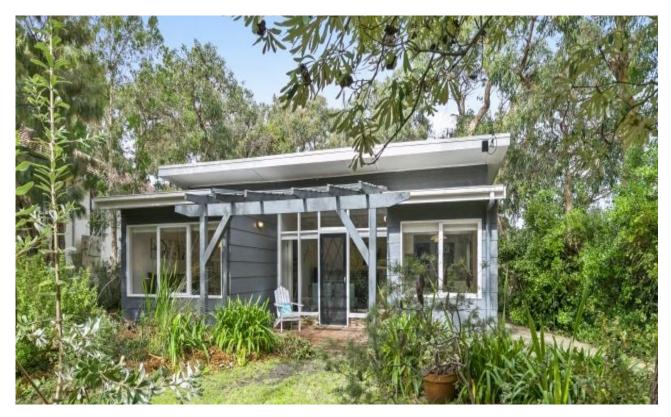

## Prized Anglesea Location

The residence is a classic coastal cottage with so many appealing aspects. For many it will be exactly how they imagine a beach house should look and feel. The north facing sunny aspect, the intimate lounge room in front of the open fire, the established low maintenance garden and the decked outdoor entertaining area. In arguably one of Anglesea's finest locations with the beach, river, surf club and cafes a short stroll away. A tightly held unmade road provides a private coastal haven for the family to relax and unwind.

This beautifully presented single level north facing property allows seamless indoor-outdoor living featuring, 3 bedrooms and a central bathroom/laundry. The open plan kitchen/living and dining opens directly onto the garden and at the rear of the property is a sun filled decked entertaining BBQ area and a generous grassed, treed backyard.