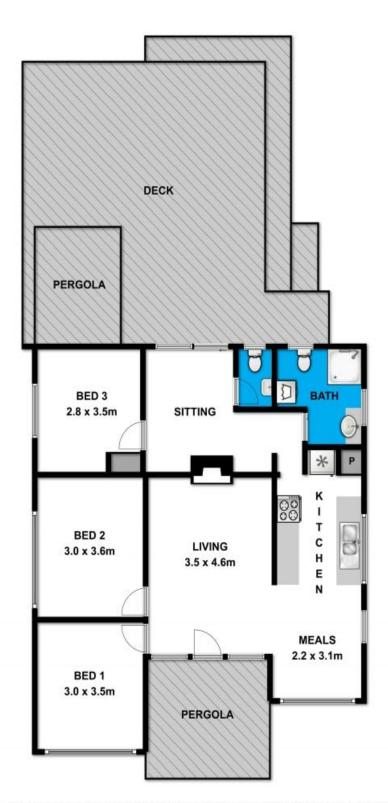

https://www.greatoceanproperties.com.au

Whilst bwrm.com.au has made every attempt to ensure the accuracy of the floor plan contained here, measurements are approximate and no responsibility is taken for any error, omission, or mis-statement. This plan is for illustrative purposes only.

## 20 Holmwood Avenue

Anglesea

Plans shown are only indicative of layout. Dimensions are approximate.

**Anglesea, VIC** 20 Holmwood Avenue