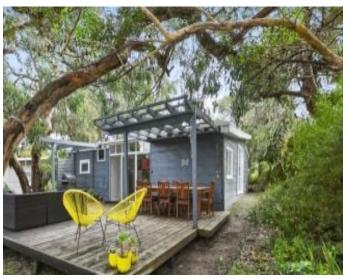

This beautifully presented single level north facing property allows seamless indoor-outdoor living featuring, 3 bedrooms and a central bathroom/laundry. The open plan kitchen/living and dining opens directly onto the garden and at the rear of the property is a sun filled decked entertaining BBQ area and a generous grassed, treed backyard.