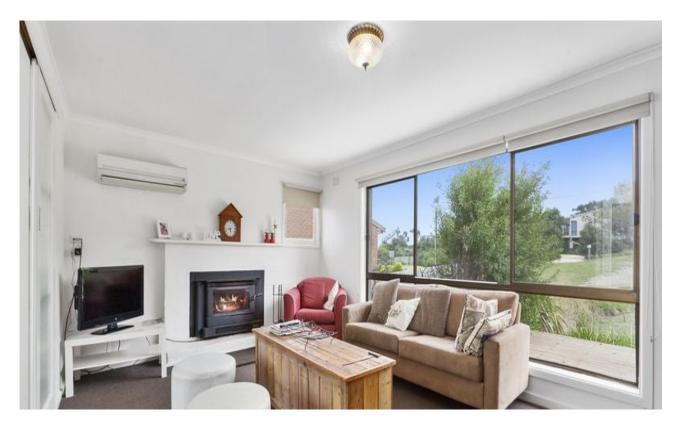

The residence provides ample accommodation with three bedrooms, two bathrooms and a separate kitchen, dining and lounge room with a wood fire for those colder days. Add to this a light filled sunroom framed by glass to capture the views and front and rear sundecks perfect for outdoor entertaining. Set on a generous 907sqm (app) low maintenance treed allotment, this property is fenced and secure at the rear with plenty of storage and shedding. A true beach house ideal for a coastal getaway, permanent residence or an investment on the coast.