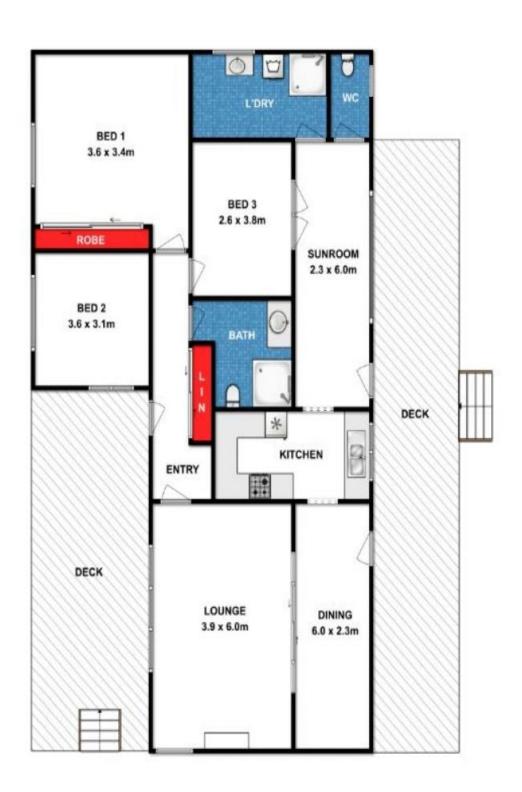

The residence provides ample accommodation with three bedrooms, two bathrooms and a separate kitchen, dining and lounge room with a wood fire for those colder days. Add to this a light filled sunroom framed by glass to capture the views and front and rear sundecks perfect for outdoor entertaining. Set on a generous 907sqm (app) low maintenance treed allotment, this property is fenced and secure at the rear with plenty of storage and shedding. A true beach house ideal for a coastal getaway, permanent residence or an investment on the coast.