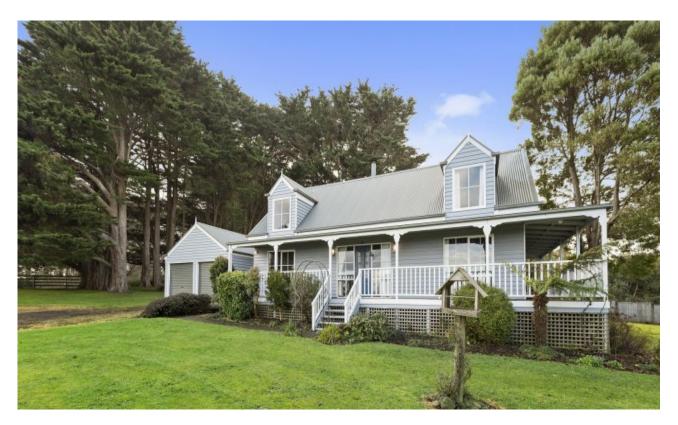

## Strathnaver

This 3 bedroom story book cottage is as pretty as a picture, it oozes character and charm from the moment you enter the gate. Perched high up on a hill the home offers truly breathtaking panoramic views of the emerald green hills and the pristine coastline encompassing Apollo Bay and beyond. Set over two levels this home has a warmth about it that is accentuated by lead-light window panes, exposed beams and the whitewashed timber wall panelling that features throughout the home. Downstairs includes open plan living area with dining and a spacious kitchen including a dishwasher and ample storage, large laundry with external access and two bedrooms both with built in robes serviced by a central bathroom and separate toilet. The home surrounded by a timber decking which offers a place to enjoy the serenity that is enjoyed by such a private location. Upstairs comprises a stunning life style living space with pitched ceilings and exposed beams as well as a master bedroom with a window which provides a perfect picture view of the external surroundings, a walk in robe and an ensuite. Further