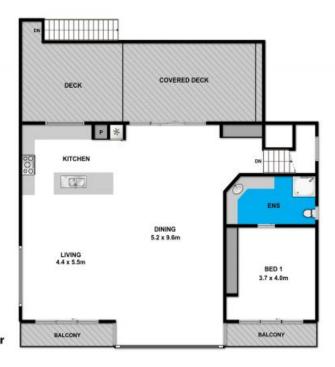

 Sold Date:
 07/08/2017

 Land:
 1392m2

https://www.greatoceanproperties.com.au

First Floor

Whilst **bwrm.com.au** has made every attempt to ensure the accuracy of the floor plan contained here, measurements are approximate and no responsibility is taken for any error, omission, or mis-statement. This plan is for illustrative purposes only.

## **37 Second Avenue**

Anglesea

Plans shown are only indicative of layout. Dimensions are approximate.