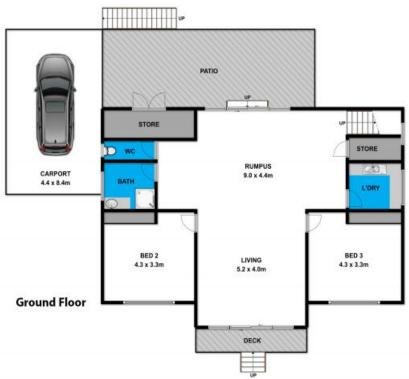

 Sold Date:
 07/08/2017

 Land:
 1392m2

https://www.greatoceanproperties.com.au

First Floor

Whilst **bwrm.com.au** has made every attempt to ensure the accuracy of the floor plan contained here, measurements are approximate and no responsibility is taken for any error, omission, or mis-statement. This plan is for illustrative purposes only.