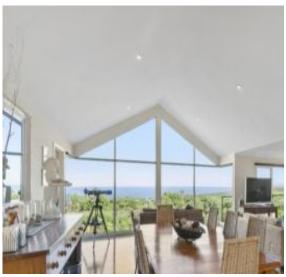

## Commanding

Uncompromising, exceptional and outstanding are some of many adjectives you could use to describe the stunning views from this outstanding and immaculate coastal residence.

As you enter the property you have a feeling of spaciousness, privacy and quality. The upper level of the home provides uninterrupted and commanding views down the coast to Kennett River from literally every corner of the expansive open plan living area.

The home is well equipped for entertaining or for the budding master chef with a modern kitchen with Caesar stone bench tops and a 900mm ILVE Stove. The kitchen is the central hub of the home which leads to the beautiful sun filled expansive north facing and covered outdoor entertaining area - ideal for family gatherings. This substantial outdoor entertaining area also achieves blue water views through the living area.