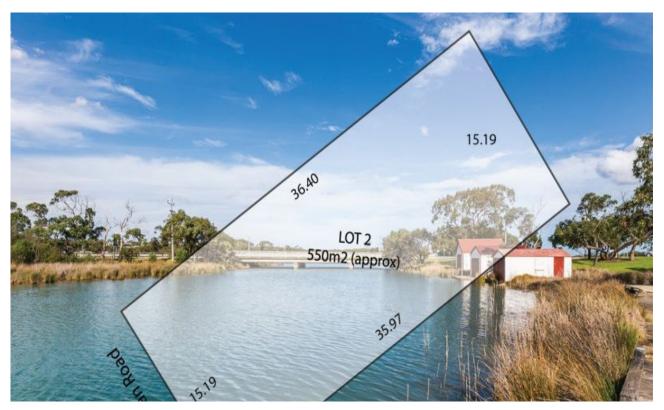

## Vacant allotments with building approval

Call the builder...... this brilliant central location has a single story beautifully designed home approved by the Shire consisting of 3 bedrooms, 2 bathrooms and a lock up garage with internal access. Sited on 550sqm (app) all the hard work has been completed. Power and water are available to the site.

## **SOLD**

Contact:

Marty Maher 0419505279

Type: Sold Date: Land 16/06/2017

550m2 Land:

https://www.greatoceanproperties.com.au

Plans shown are only indicative of layout. Dimensions are approximate.