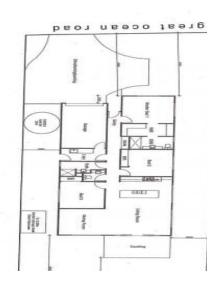

## Vacant allotments with building approval

Call the builder...... this brilliant central location has a single story beautifully designed home approved by the Shire consisting of 3 bedrooms, 2 bathrooms and a lock up garage with internal access. Sited on 550sqm (app) all the hard work has been completed. Power and water are available to the site.

## **SOLD**

Contact:

Marty Maher 0419505279

Type: Sold Date: Land 16/06/2017

550m2 Land:

https://www.greatoceanproperties.com.au

Plans shown are only indicative of layout. Dimensions are approximate.