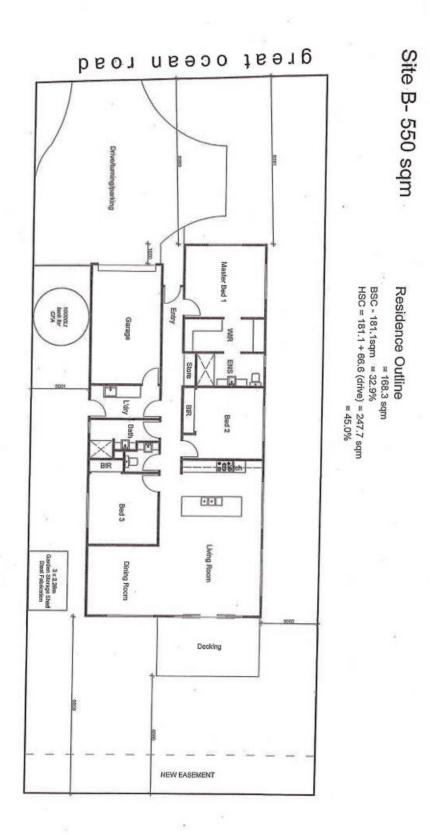

## Vacant allotments with building approval

Call the builder...... this brilliant central location has a single story beautifully designed home approved by the Shire consisting of 3 bedrooms, 2 bathrooms and a lock up garage with internal access. Sited on 550sqm (app) all the hard work has been completed. Power and water are available to the site.

## **SOLD**

Contact:

Marty Maher 0419505279

Type: Sold Date: Land 16/06/2017

550m2 Land:

https://www.greatoceanproperties.com.au

Plans shown are only indicative of layout. Dimensions are approximate.