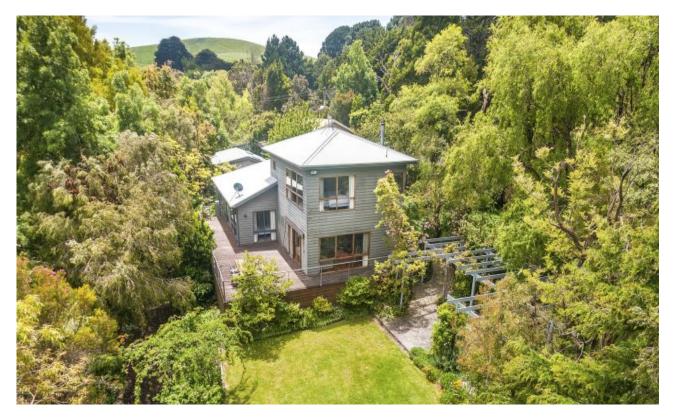

## **Wongarra Truffle Farm**

Located between the Great Ocean road and the Great Otway National Park, the Wongarra Truffle Farm is one of the Otways most unique estates. Set on 88 acres, the property is overflowing with natural beauty, an abundance of produce and faultless style. The two storey cedar home is nestled in a sheltered rainforest gully next to a waterfall and is surrounded by an established exotic garden. With two permanent creeks running through the lush pasture, the property produces a veritable cornucopia of the finest produce including grass-fed beef and lamb, free-range, rare-breed pork, pastured eggs, heritage fruit, heirloom vegetables, fresh herbs and the culinary diamonds this propertys name is based on Perigord black truffles.

Warm and inviting in style, the home features three bedrooms, three bathrooms and generous entertaining areas. Large open plan living spaces are highlighted by polished hardwood floors with access to an expansive deck overlooking the rainforest and ocean. A beautiful kitchen