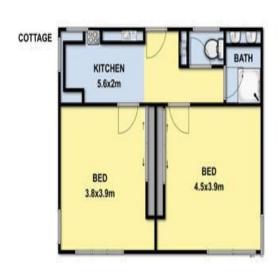

## **GROUND FLOOR**

FIRST FLOOR

Office were already has seen from its entire the entire of the first percentage of the control o

Plans shown are only indicative of layout. Dimensions are approximate.